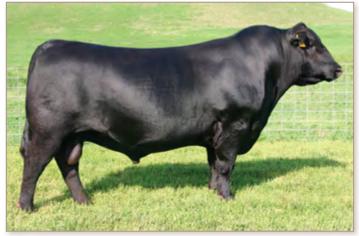

Profitable by design, Efficient by nature.

LOT 1 · Best Payweight 342

| -      | <b>BEST PAYWEIGH</b>                                               | T 342                                                                       |
|--------|--------------------------------------------------------------------|-----------------------------------------------------------------------------|
|        | BD:03/25/23                                                        | Reg #: 20859880                                                             |
| #Basir | #Basin Payweight 006S<br><b>Payweight 1682</b><br>21AR O Lass 7017 | #Vermilion Paywei<br>Basin Lucy 3829<br>#HARB Pendleton<br>2148 O Lass 5244 |

| BW | WWR | YWR | CE | BW  | ww | YW  | Milk |
|----|-----|-----|----|-----|----|-----|------|
| 95 | 101 | 103 | -1 | 3.8 | 58 | 103 | 27   |

Dam has been one of our top cows. His maternal sisters are some of the best cows in the herd. We have had excellent luck with Basin Payweight 1682.

BEST PAYWEIGHT 1682 - Sire of Lot 1

ROSETTA 2101 AND HER 2019 HEIFER CALF • Dam and Maternal Sister of Lot 1, respectively

LOT 2 · Best LaJoya 345

| A      | BEST LAJOYA 345 |         |                                              |           |                                                                                                                          |                          |        |      |  |  |  |  |
|--------|-----------------|---------|----------------------------------------------|-----------|--------------------------------------------------------------------------------------------------------------------------|--------------------------|--------|------|--|--|--|--|
| $\sim$ | 2               | BD      | :03/26/23                                    |           | Reg #                                                                                                                    | : 210455                 | 55     |      |  |  |  |  |
|        | Mc Cu           | #Lassi  | Zodiac 65!<br><b>Joya 098</b><br>e 113 of M  | lc Cumber | O C C Umax 820U<br>O C C Dixie Erica 628W<br>#O C C Missing Link 830M<br>#Lassie 935 OF Mc Cumber<br>CAR Cedar Ridge 156 |                          |        |      |  |  |  |  |
| ľ      | Marie           | 1004 of | ickory 547<br><b>Best Angu</b><br>367 of Bes | IS        | CAR<br>#LAF                                                                                                              | Miss Marie<br>Alliance 6 | e 3157 |      |  |  |  |  |
| B\     | N               | WWR     | YWR                                          | CE        | BW                                                                                                                       | ww                       | YW     | Milk |  |  |  |  |
| 5      | 6               | 102     | 103                                          | 16        | -3.1                                                                                                                     | 55                       | 93     | 22   |  |  |  |  |