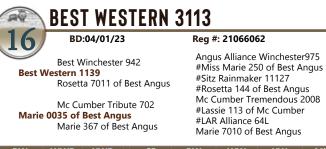

Real good Western son out of one of our donors. He is extremely docile as well.

 BW
 WWR
 YWR
 CE
 BW

 90
 106
 102
 3
 2.9

Sitz Everelda Entense 3738

Nice Western calf out of an Everelda Entense.

LOT 16 - Best Western 3113