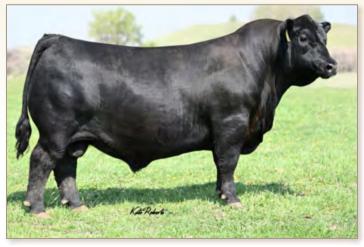

BEST PAYWEIGHT 1682 - Sire of Lot 1

ROSETTA 2101 AND HER 2019 HEIFER CALF • Dam and Maternal Sister of Lot 1, respectively

LOT 2 · Best LaJoya 345

| A      | BEST LAJOYA 345 |         |                                              |           |                                                                                                                          |                          |        |      |  |  |  |  |
|--------|-----------------|---------|----------------------------------------------|-----------|--------------------------------------------------------------------------------------------------------------------------|--------------------------|--------|------|--|--|--|--|
| $\sim$ | 2               | BD      | :03/26/23                                    |           | Reg #                                                                                                                    | : 210455                 | 55     |      |  |  |  |  |
|        | Mc Cu           | #Lassi  | Zodiac 65!<br><b>Joya 098</b><br>e 113 of M  | lc Cumber | O C C Umax 820U<br>O C C Dixie Erica 628W<br>#O C C Missing Link 830M<br>#Lassie 935 OF Mc Cumber<br>CAR Cedar Ridge 156 |                          |        |      |  |  |  |  |
| ľ      | Marie           | 1004 of | ickory 547<br><b>Best Angu</b><br>367 of Bes | IS        | CAR<br>#LAF                                                                                                              | Miss Marie<br>Alliance 6 | e 3157 |      |  |  |  |  |
| B\     | N               | WWR     | YWR                                          | CE        | BW                                                                                                                       | ww                       | YW     | Milk |  |  |  |  |
| 5      | 6               | 102     | 103                                          | 16        | -3.1                                                                                                                     | 55                       | 93     | 22   |  |  |  |  |