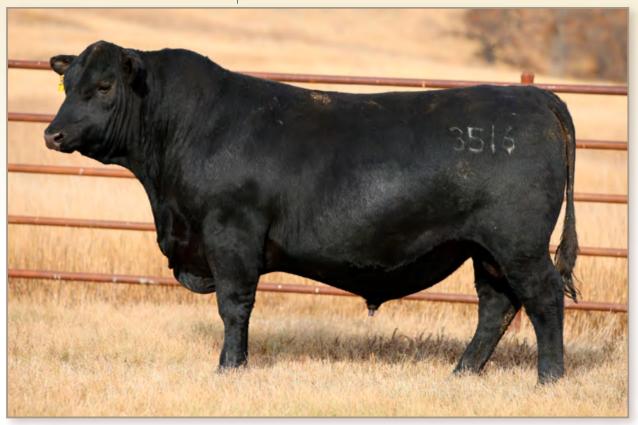

### **S R REVOLUTION 3516**

BD:03/19/23

#Tehama 717 Band 876 **#Tehama Blackcap Revolution** #Tehama Blackcap E406

#O C C Paxton 730P S R Lady Blue 118 #S R Lady Blue 631 Tehama Band 717 #Tehama Echo B287 #Paramont Ambush 2172 Blackcap of Tehama C161 O C C Focus 813F O C C Blackbird 736K Oak Hollow 7709 of 1318 1118 Farview Lady Blue 2228

Reg #: 20842709

| BW | WWR | YWR | CE | BW  | ww | YW | Milk |
|----|-----|-----|----|-----|----|----|------|
| 99 | ET  | ET  | 2  | 2.6 | 63 | 95 | 25   |

Dam's WR 5/115. Pathfinder Granddam WR 7/106. Here's the first of four flush brothers by Pathfinder sire, Blackcap Revolution. Their productive dam by OCC Paxton has 66 progeny recorded at AAA. Buy in confidence as these brothers will move your program forward for maternal production.

Cooper graduated from Flasher Public High School in May.

SR LADY BLUE 118 - Dam of Lots 26-29

OCC PAXTON 730P - Maternal Grandsire of Lots 26-29

Flush BROTHERS - LOTS 26-29

LOT 27 · S R Revolution 3154

| A                                                                                                                                                                | S R I | REVOL    | UTIO  | ION 3154        |                        |        |    |      |  |
|------------------------------------------------------------------------------------------------------------------------------------------------------------------|-------|----------|-------|-----------------|------------------------|--------|----|------|--|
| 2.7                                                                                                                                                              | BD:   | 03/23/23 |       | Reg #: 20842707 |                        |        |    |      |  |
|                                                                                                                                                                  | BW    | WWR      | YWR   | CE              | BW                     | WW     | YW | Milk |  |
|                                                                                                                                                                  | 99    | ET       | ET    | 2               | 2.6                    | 63     | 95 | 25   |  |
| -                                                                                                                                                                | S R I | REVOL    | UTIO  | N 33            | 531                    |        |    |      |  |
| 28                                                                                                                                                               | BD:   | 03/21/23 |       | R               | eg #: 20               | 842710 | )  |      |  |
|                                                                                                                                                                  | BW    | WWR      | YWR   | CE              | BW                     | ww     | YW | Milk |  |
|                                                                                                                                                                  | 88    | ET       | ET    | 2               | 2.6                    | 63     | 95 | 25   |  |
| 29                                                                                                                                                               |       | REVO     | LUTIO | -               | <b>534</b><br>Reg #: 2 | 084973 | 8  |      |  |
| #Tehama 717 Band 876Tehama Band 717#Tehama Blackcap Revolution<br>#Tehama Blackcap E406#Tehama Echo B287<br>#Paramont Ambush 2172<br>Blackcap of Tehama C161<br> |       |          |       |                 |                        |        |    |      |  |
| BW                                                                                                                                                               | WWR   | YWR      | CE    | B۱              | N                      | ww     | YW | Milk |  |
| 98                                                                                                                                                               | ET    | ET       | 2     | 2.              | 6                      | 63     | 95 | 25   |  |