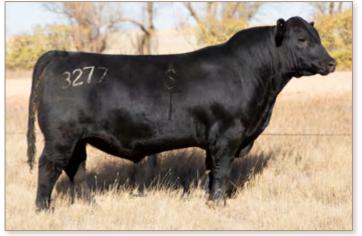

MISS MARIE 0013 BEST ANGUS - Great Granddam of Lot 3

LOT 4 - Best Rainfall 309

SAVRAINFALL 6846 - SIRE OF LOT 4

21AR PACKER 4313 - Sire of Lots 5-10

We purchased Packer when he was 7 years old. He was a great breeding bull and easy to have around. We wanted to add a little performance and muscle without sacrificing our maternal traits. His dam is the foundation donor at 21 Angus Ranch.