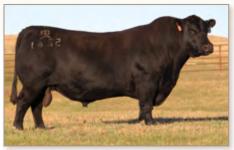

The bulls are all virgin two-year olds that were retained specifically for this sale.

We are a family operation and I would like to thank all of the family and friends that help us keep Best Angus running. We could not do what we do without our customers support over the years. We hope to see you all in Dickinson, but if you are unable to attend please contact me and I will gladly help you select an Angus bull that will fit your environment.

Profitable by design, Efficient by nature.

LOT 1 · Best Payweight 342

| -      | <b>BEST PAYWEIGH</b>                                               | T 342                                                                       |
|--------|--------------------------------------------------------------------|-----------------------------------------------------------------------------|
|        | BD:03/25/23                                                        | Reg #: 20859880                                                             |
| #Basir | #Basin Payweight 006S<br><b>Payweight 1682</b><br>21AR O Lass 7017 | #Vermilion Paywei<br>Basin Lucy 3829<br>#HARB Pendleton<br>2148 O Lass 5244 |