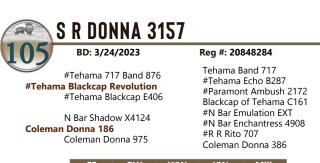

### **S R REVOLUTION 3516**

BD:03/19/23

#Tehama 717 Band 876 **#Tehama Blackcap Revolution** #Tehama Blackcap E406

#O C C Paxton 730P S R Lady Blue 118 #S R Lady Blue 631 Tehama Band 717 #Tehama Echo B287 #Paramont Ambush 2172 Blackcap of Tehama C161 O C C Focus 813F O C C Blackbird 736K Oak Hollow 7709 of 1318 1118 Farview Lady Blue 2228

Reg #: 20842709

| BW | WWR | YWR | CE | BW  | ww | YW | Milk |
|----|-----|-----|----|-----|----|----|------|
| 99 | ET  | ET  | 2  | 2.6 | 63 | 95 | 25   |

Dam's WR 5/115. Pathfinder Granddam WR 7/106. Here's the first of four flush brothers by Pathfinder sire, Blackcap Revolution. Their productive dam by OCC Paxton has 66 progeny recorded at AAA. Buy in confidence as these brothers will move your program forward for maternal production.