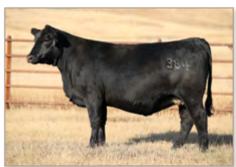

Nice Packer, Tribute combo.

| 4                                                                       | BEST PACKER 369 |          |                                          |    |                                                                                                       |                                                      |           |      |  |  |  |  |  |
|-------------------------------------------------------------------------|-----------------|----------|------------------------------------------|----|-------------------------------------------------------------------------------------------------------|------------------------------------------------------|-----------|------|--|--|--|--|--|
|                                                                         | 10              | BD       | :03/28/23                                |    | Reg #                                                                                                 | #: 2105188                                           | 36        |      |  |  |  |  |  |
|                                                                         | 21AR            | Packer 4 | nealy Packe<br><b>313</b><br>Estrada 903 |    | #Feltons Meat Packer 62<br>Bestrelle of Conanga 539<br>#O C C Great Plains 943G<br>#21AR Estrada 7196 |                                                      |           |      |  |  |  |  |  |
| Best Box Cross 291<br>Gale 812 of Best Angus<br>Gale 6138 of Best Angus |                 |          |                                          |    | #Ma<br>Best                                                                                           | R Alliance 6<br>rie 8005 of<br>KTH 269<br>247 of Bes | Best Angu | S    |  |  |  |  |  |
|                                                                         | BW              | WWR      | YWR                                      | CE | BW                                                                                                    | WW                                                   | YW        | Milk |  |  |  |  |  |
|                                                                         | 88              | 98       | 104                                      | 7  | 1.3                                                                                                   | 60                                                   | 107       | 20   |  |  |  |  |  |