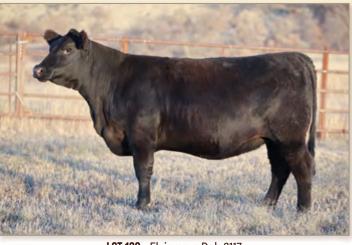

| -       | SAT      | RENO                                                 | VATIO | N 3293                                                                                                       |    |    |      |  |
|---------|----------|------------------------------------------------------|-------|--------------------------------------------------------------------------------------------------------------|----|----|------|--|
| 55      | BD       | :05/02/23                                            |       | Reg #: 20834305                                                                                              |    |    |      |  |
| S A V F | Renovati | <sup>r</sup> Renown 3<br><b>on 6822</b><br>Madame Pi |       | Rito 707 of Ideal 3407 7075<br>S A V Blackcap May 4136<br>#S A V 004 Density 4336<br>S A V Madame Pride 0075 |    |    |      |  |
| SAT Ec  | ola 742  | on Versatil<br>bla 504                               | e     | #S A V Resource 1441<br>SAV Blacklass 124 EA<br>#Soo Line Motive 9016<br>OSA MUSTANG RITO1I2 by X8           |    |    |      |  |
| BW      | WWR      | YWR                                                  | CE    | BW                                                                                                           | ww | YW | Milk |  |