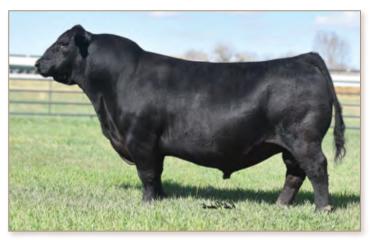

Profitable by design, Efficient by nature.

LOT 1 · Best Payweight 342

| -      | <b>BEST PAYWEIGH</b>                                               | T 342                                                                       |
|--------|--------------------------------------------------------------------|-----------------------------------------------------------------------------|
|        | BD:03/25/23                                                        | Reg #: 20859880                                                             |
| #Basir | #Basin Payweight 006S<br><b>Payweight 1682</b><br>21AR O Lass 7017 | #Vermilion Paywei<br>Basin Lucy 3829<br>#HARB Pendleton<br>2148 O Lass 5244 |

#Pine Creek Right Time 1147 Rosetta 2101 of Best Angus #Rosetta 818 of Best Angus #Vermilion Payweight J847 Basin Lucy 3829 #HARB Pendleton 765 J H 21AR O Lass F24A #Leachman Right Time Sitz Everelda Entense 1137 #Sinclair Extra 4X13 Rosetta 678 of Best Angus

| BW | WWR | YWR | CE | BW  | ww | YW  | Milk |
|----|-----|-----|----|-----|----|-----|------|
| 95 | 101 | 103 | -1 | 3.8 | 58 | 103 | 27   |

Dam has been one of our top cows. His maternal sisters are some of the best cows in the herd. We have had excellent luck with Basin Payweight 1682.