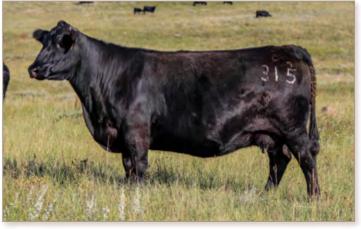

| - WA                                                                                                                                                | BES                         | T RAI                    | NFALL       | 309                                       |                                                                 |                                          |      |  |  |  |
|-----------------------------------------------------------------------------------------------------------------------------------------------------|-----------------------------|--------------------------|-------------|-------------------------------------------|-----------------------------------------------------------------|------------------------------------------|------|--|--|--|
| BD:03/17/23         Reg #: 20859897           #Coleman Charlo 0256         #O C C Paxton 730P           Bohi Abigale 6014         Bohi Abigale 6014 |                             |                          |             |                                           |                                                                 |                                          |      |  |  |  |
|                                                                                                                                                     | S A V<br>Angus<br>e 8008 of | Blackcap N<br>Alliance V | Vinchester9 | #S A<br>#S A<br>75 #N B<br>Colei<br>S R A | V 8180 Tr<br>V May 23<br>Sar Emulati<br>man Donn<br>Alliance 90 | aveler 004<br>97<br>on EXT<br>a 386<br>4 |      |  |  |  |
| BW                                                                                                                                                  | WWR                         | YWR                      | CE          | BW                                        | e 6199 of<br>WW                                                 | Mc Cumber                                | Milk |  |  |  |
| 94                                                                                                                                                  | 95                          | 96                       | 3           | 2.4                                       | 51                                                              | 97                                       | 23   |  |  |  |

Dam is a Winchester daughter our of 104V.

LASSIE 104 OF CIRCLE V · MATERNAL GRANDDAM OF LOT 4

| LOT 5 - Best Packer 3135 BEST PACKER 3135                                                                                                                                                                                               |     |     |    |     |    |     |      |  |  |  |  |
|-----------------------------------------------------------------------------------------------------------------------------------------------------------------------------------------------------------------------------------------|-----|-----|----|-----|----|-----|------|--|--|--|--|
| 5 BD:04/07/23 Reg #: 21069103                                                                                                                                                                                                           |     |     |    |     |    |     |      |  |  |  |  |
| #Connealy Packer 547#Feltons Meat Packer 6221AR Packer 4313Bestrelle of Conanga 53921AR Estrada 9032#O C C Great Plains 943G#21AR Estrada 7196Mc Cumber Tremendous 2008                                                                 |     |     |    |     |    |     |      |  |  |  |  |
| Mc Cumber Tribute 702       Mc Cumber Tribute 702       Mc Cumber Tribute 702         Rosetta 0302 of Best Angus       #Lassie 113 of Mc Cumber Best Fortunate 6050         Rosetta 8108 of Best Angus       Rosetta 3011 of Best Angus |     |     |    |     |    |     |      |  |  |  |  |
| BW                                                                                                                                                                                                                                      | WWR | YWR | CE | BW  | ww | YW  | Milk |  |  |  |  |
| 75                                                                                                                                                                                                                                      | 103 | 110 | 9  | 0.4 | 68 | 118 | 21   |  |  |  |  |