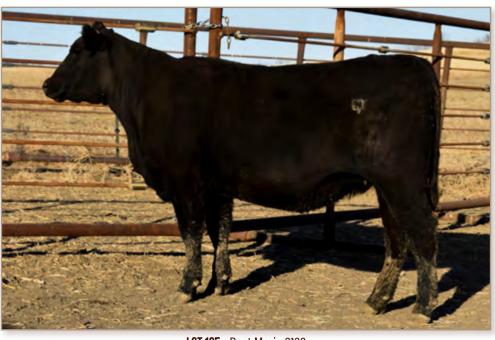

|                 |      |  |  |  |  |
|                | CE                                                                     | BW   | ww                                                                                                                              | YW              | Milk |  |  |  |  |
|                | 4                                                                      | 2    | 65                                                                                                                              | 111             | 21   |  |  |  |  |

Here is a high ratioing 21 AR Packer 4313 daughter. We love the Marie cow family. They have demonstrated excellent fertility and perfect udders. She is confirmed AI bred 6/10/2024 to Best Box Cross.



|     |                                                                                                                                             |     |                                                                                                                                                                                                                      |     |      | 65 • Best Marie 3133                                                                                                                                 |                           |    |      |                                                                                                                                                                                                 |     |      |  |
|-----|------