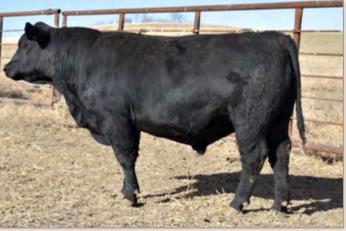

Dam is one of our larger framed cows. I would expect him to sire a little more frame and performance.

LOT 22 - Best Box Cross 383

| A         | BES                                     | T RES                                                                       | OURCI                                          | E 3139                                                                                                                                                                                                                      | 9         |    |    |  |  |  |
|-----------|-----------------------------------------|-----------------------------------------------------------------------------|------------------------------------------------|-----------------------------------------------------------------------------------------------------------------------------------------------------------------------------------------------------------------------------|-----------|----|----|--|--|--|
| 24        | BD                                      | :04/09/23                                                                   |                                                | Reg #                                                                                                                                                                                                                       | : 2104556 | 51 |    |  |  |  |
|           | Resource<br>#Rose<br>Best B<br>Blackbir | / Resource<br>060<br>tta 144 of 1<br>ox Cross 2<br>d Blossom<br>bird Blosso | S A V<br>#S A<br>#Ros<br>#LAR<br>#Mai<br>#Sinc | Rito 707 of Ideal 3407 7075<br>S A V Blackcap May 4136<br>#S A V 8180 Traveler 004<br>#Rosetta 8004 of Best Angus<br>#LAR Alliance 64L<br>#Marie 8005 of Best Angus<br>#Sinclair Fortunate Son<br>A C Blackbird Blossom 533 |           |    |    |  |  |  |
| BW        | BW WWR YWR CE BW WW YW Milk             |                                                                             |                                                |                                                                                                                                                                                                                             |           |    |    |  |  |  |
| 88        | 95                                      | 96                                                                          | 3                                              | 2.7                                                                                                                                                                                                                         | 51        | 94 | 32 |  |  |  |
| Nice Reso | ource ar                                | andson.                                                                     |                                                |                                                                                                                                                                                                                             |           |    |    |  |  |  |