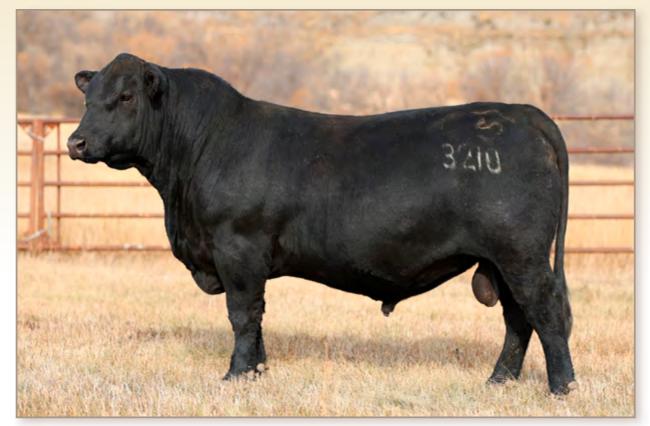

SR CLOVA PRIDE 315 - Maternal Granddam of Lot 35

SR DOROTHY IDEAL 6112 • Maternal Granddam of Lot 36

LOT 37 · S R Torque 3210

77

103

103

| 1 | A  | SR.                                       | TORQI                      | JE 32' | 10                                             |                         |                                                    |      |
|---|----|-------------------------------------------|----------------------------|--------|------------------------------------------------|-------------------------|----------------------------------------------------|------|
|   | 37 | BD                                        | :04/24/23                  |        | Reg #                                          | : 2084270               | 03                                                 |      |
|   |    | n Torque<br>Falcon<br>#O C (<br>etty 3210 | ı Blackbird<br>C Great Pla | 6071   | S A V<br>#Cor<br>#Ver<br>#N B<br>Dixie<br>#Pap | / May 723<br>nnealy Dat | eline<br>ckbird 5044<br>on EXT<br>H 1019<br>I 9805 | Ļ    |
|   | BW | WWR                                       | YWR                        | CE     | BW                                             | ww                      | YW                                                 | Milk |
|   | 85 | 109                                       | 100                        | 6      | 1.7                                            | 55                      | 99                                                 | 24   |

This Torque son is the last son of our Betty 3210 female. She has a progeny WR 9/101 with a 371-day calving interval. Scores an 8.5 on udder and 7 on disposition. His Dam settled to her AI service 8/9 years and his very productive Granddam was part of our donor pen and stuck to her AI service every year.