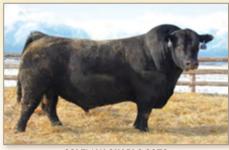

BEST PAYWEIGHT 1682 - Sire of Lot 1

ROSETTA 2101 AND HER 2019 HEIFER CALF • Dam and Maternal Sister of Lot 1, respectively

LOT 2 · Best LaJoya 345

| A      | BEST LAJOYA 345 |         |                                              |           |                                                                                                                          |                          |        |      |  |  |  |  |
|--------|-----------------|---------|----------------------------------------------|-----------|--------------------------------------------------------------------------------------------------------------------------|--------------------------|--------|------|--|--|--|--|
| $\sim$ | 2               | BD      | :03/26/23                                    |           | Reg #                                                                                                                    | : 210455                 | 55     |      |  |  |  |  |
|        | Mc Cu           | #Lassi  | Zodiac 65!<br><b>Joya 098</b><br>e 113 of M  | lc Cumber | O C C Umax 820U<br>O C C Dixie Erica 628W<br>#O C C Missing Link 830M<br>#Lassie 935 OF Mc Cumber<br>CAR Cedar Ridge 156 |                          |        |      |  |  |  |  |
| ľ      | Marie           | 1004 of | ickory 547<br><b>Best Angu</b><br>367 of Bes | IS        | CAR<br>#LAF                                                                                                              | Miss Marie<br>Alliance 6 | e 3157 |      |  |  |  |  |
| B\     | N               | WWR     | YWR                                          | CE        | BW                                                                                                                       | ww                       | YW     | Milk |  |  |  |  |
| 5      | 6               | 102     | 103                                          | 16        | -3.1                                                                                                                     | 55                       | 93     | 22   |  |  |  |  |