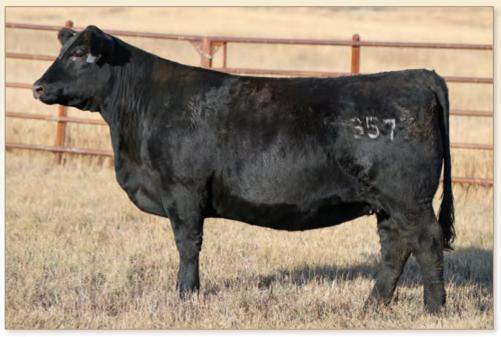

Profitable by design, Efficient by nature.

LOT 1 · Best Payweight 342

| -      | <b>BEST PAYWEIGH</b>                                               | T 342                                                                       |
|--------|--------------------------------------------------------------------|-----------------------------------------------------------------------------|
|        | BD:03/25/23                                                        | Reg #: 20859880                                                             |
| #Basir | #Basin Payweight 006S<br><b>Payweight 1682</b><br>21AR O Lass 7017 | #Vermilion Paywei<br>Basin Lucy 3829<br>#HARB Pendleton<br>2148 O Lass 5244 |

#Pine Creek Right Time 1147 Rosetta 2101 of Best Angus #Rosetta 818 of Best Angus #Vermilion Payweight J847 Basin Lucy 3829 #HARB Pendleton 765 J H 21AR O Lass F24A #Leachman Right Time Sitz Everelda Entense 1137 #Sinclair Extra 4X13 Rosetta 678 of Best Angus

| BW | WWR | YWR | CE | BW  | ww | YW  | Milk |
|----|-----|-----|----|-----|----|-----|------|
| 95 | 101 | 103 | -1 | 3.8 | 58 | 103 | 27   |

Dam has been one of our top cows. His maternal sisters are some of the best cows in the herd. We have had excellent luck with Basin Payweight 1682.

BEST PAYWEIGHT 1682 - Sire of Lot 1

ROSETTA 2101 AND HER 2019 HEIFER CALF • Dam and Maternal Sister of Lot 1, respectively

LOT 2 · Best LaJoya 345

| A      | BEST LAJOYA 345 |         |                                              |           |                                                                                                                          |                          |        |      |  |  |  |  |
|--------|-----------------|---------|----------------------------------------------|-----------|--------------------------------------------------------------------------------------------------------------------------|--------------------------|--------|------|--|--|--|--|
| $\sim$ | 2               | BD      | :03/26/23                                    |           | Reg #                                                                                                                    | : 210455                 | 55     |      |  |  |  |  |
|        | Mc Cu           | #Lassi  | Zodiac 65!<br><b>Joya 098</b><br>e 113 of M  | lc Cumber | O C C Umax 820U<br>O C C Dixie Erica 628W<br>#O C C Missing Link 830M<br>#Lassie 935 OF Mc Cumber<br>CAR Cedar Ridge 156 |                          |        |      |  |  |  |  |
| ľ      | Marie           | 1004 of | ickory 547<br><b>Best Angu</b><br>367 of Bes | IS        | CAR<br>#LAF                                                                                                              | Miss Marie<br>Alliance 6 | e 3157 |      |  |  |  |  |
| B\     | N               | WWR     | YWR                                          | CE        | BW                                                                                                                       | ww                       | YW     | Milk |  |  |  |  |
| 5      | 6               | 102     | 103                                          | 16        | -3.1                                                                                                                     | 55                       | 93     | 22   |  |  |  |  |