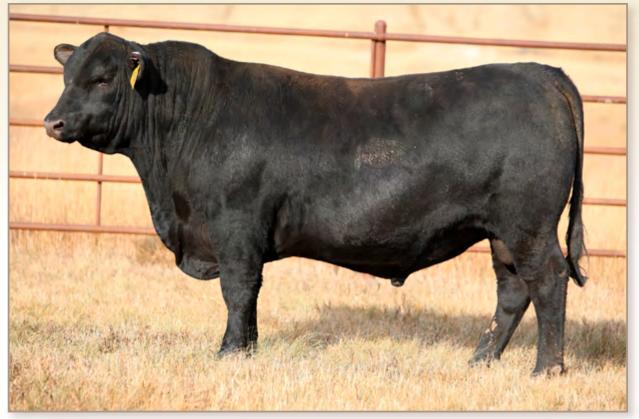

The bulls are all virgin two-year olds that were retained specifically for this sale.

We are a family operation and I would like to thank all of the family and friends that help us keep Best Angus running. We could not do what we do without our customers support over the years. We hope to see you all in Dickinson, but if you are unable to attend please contact me and I will gladly help you select an Angus bull that will fit your environment.

The coming-2-year-old ANGUS bulls are thick, stout, rugged, fully guaranteed and will be ready for service in big country. They were retained specifically for this sale. We are excited to offer these bulls as it gives us a chance to see our genetics as they age and develop. These bulls have been slowly developed with soundness and longevity in mind, with an optimum gain, not an excessive gain. Our ultimate goal is to have the bulls range-ready, sound-footed and ready to go to work for you!