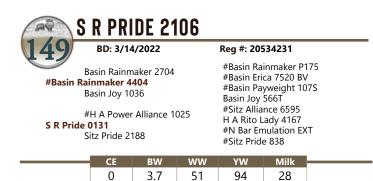

**Recommended for use on heifers or cows.** This trio of Rainmaker 4404 sons out of the Pathfinder dam, Miss Wix 3110, would be a nice group of brothers to add functional traits that commercial cattleman need for profitability: fertility, good feet, udder quality, fleshing ability, mothering ability and production. Donor Dam has a progeny WR 9/107 with a 366-day calving interval. She scores a 10 on udder and disposition. Pathfinder Granddam has a progeny WR 4/104 with a 367-day calving interval.

LOT 35 - S R Rainmaker 3118

| 1 | AQ | SRI                                        | S R RAINMAKER 3118     |                                       |                                                                                                                |                                                   |    |      |  |  |
|---|----|--------------------------------------------|------------------------|---------------------------------------|----------------------------------------------------------------------------------------------------------------|---------------------------------------------------|----|------|--|--|
|   | 35 | BD                                         | :03/15/23              | Reg #                                 | Reg #: 20848178                                                                                                |                                                   |    |      |  |  |
|   |    | n Rainma<br>Basin .<br>#Teha<br>lova Pride | loy 1036<br>ma Blackca | #Bas<br>#Bas<br>Basir<br>#Teh<br>#O C | in Rainmai<br>in Erica 75<br>in Payweig<br>n Joy 566T<br>nama 717 E<br>nama Black<br>C C Paxton<br>Clova Pride | 20 BV<br>Jht 107S<br>Band 876<br>cap E406<br>730P |    |      |  |  |
|   | BW | WWR                                        | YWR                    | CE                                    | BW                                                                                                             | ww                                                | YW | Milk |  |  |
|   | 93 | 89                                         | 85                     | 1                                     | 2.8                                                                                                            | 52                                                | 85 | 27   |  |  |