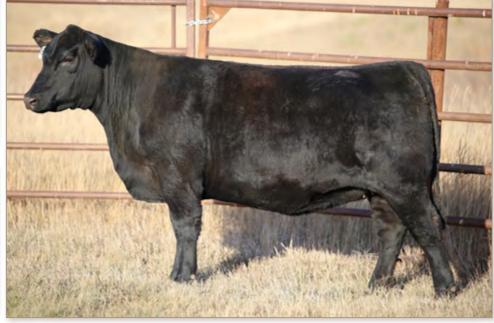

MISS MARIE 0013 BEST ANGUS - Great Granddam of Lot 3

LOT 4 - Best Rainfall 309

SAVRAINFALL 6846 - SIRE OF LOT 4

21AR PACKER 4313 - Sire of Lots 5-10

We purchased Packer when he was 7 years old. He was a great breeding bull and easy to have around. We wanted to add a little performance and muscle without sacrificing our maternal traits. His dam is the foundation donor at 21 Angus Ranch.

| - WA                                                                                                                                                | BES                         | T RAI                    | NFALL       | 309                                       |                                                                 |                                          |      |  |  |  |
|-----------------------------------------------------------------------------------------------------------------------------------------------------|-----------------------------|--------------------------|-------------|-------------------------------------------|-----------------------------------------------------------------|------------------------------------------|------|--|--|--|
| BD:03/17/23         Reg #: 20859897           #Coleman Charlo 0256         #O C C Paxton 730P           Bohi Abigale 6014         Bohi Abigale 6014 |                             |                          |             |                                           |                                                                 |                                          |      |  |  |  |
|                                                                                                                                                     | S A V<br>Angus<br>e 8008 of | Blackcap N<br>Alliance V | Vinchester9 | #S A<br>#S A<br>75 #N B<br>Colei<br>S R A | V 8180 Tr<br>V May 23<br>Sar Emulati<br>man Donn<br>Alliance 90 | aveler 004<br>97<br>on EXT<br>a 386<br>4 |      |  |  |  |
| BW                                                                                                                                                  | WWR                         | YWR                      | CE          | BW                                        | e 6199 of<br>WW                                                 | Mc Cumber                                | Milk |  |  |  |
| 94                                                                                                                                                  | 95                          | 96                       | 3           | 2.4                                       | 51                                                              | 97                                       | 23   |  |  |  |

Dam is a Winchester daughter our of 104V.

LASSIE 104 OF CIRCLE V · MATERNAL GRANDDAM OF LOT 4

| LOT 5 - Best Packer 3135 BEST PACKER 3135                                                                                                                                                                                               |     |     |    |     |    |     |      |  |  |  |  |
|-----------------------------------------------------------------------------------------------------------------------------------------------------------------------------------------------------------------------------------------|-----|-----|----|-----|----|-----|------|--|--|--|--|
| 5 BD:04/07/23 Reg #: 21069103                                                                                                                                                                                                           |     |     |    |     |    |     |      |  |  |  |  |
| #Connealy Packer 547#Feltons Meat Packer 6221AR Packer 4313Bestrelle of Conanga 53921AR Estrada 9032#O C C Great Plains 943G#21AR Estrada 7196Mc Cumber Tremendous 2008                                                                 |     |     |    |     |    |     |      |  |  |  |  |
| Mc Cumber Tribute 702       Mc Cumber Tribute 702       Mc Cumber Tribute 702         Rosetta 0302 of Best Angus       #Lassie 113 of Mc Cumber Best Fortunate 6050         Rosetta 8108 of Best Angus       Rosetta 3011 of Best Angus |     |     |    |     |    |     |      |  |  |  |  |
| BW                                                                                                                                                                                                                                      | WWR | YWR | CE | BW  | ww | YW  | Milk |  |  |  |  |
| 75                                                                                                                                                                                                                                      | 103 | 110 | 9  | 0.4 | 68 | 118 | 21   |  |  |  |  |