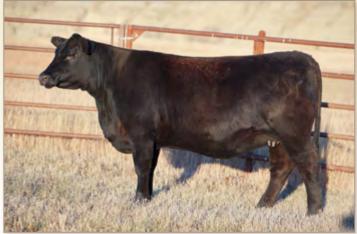

| -       | SAT      | RENO                                                 | VATIO | N 3293                                                                                                       |    |    |      |  |
|---------|----------|------------------------------------------------------|-------|--------------------------------------------------------------------------------------------------------------|----|----|------|--|
| 55      | BD       | :05/02/23                                            |       | Reg #: 20834305                                                                                              |    |    |      |  |
| S A V F | Renovati | <sup>r</sup> Renown 3<br><b>on 6822</b><br>Madame Pi |       | Rito 707 of Ideal 3407 7075<br>S A V Blackcap May 4136<br>#S A V 004 Density 4336<br>S A V Madame Pride 0075 |    |    |      |  |
| SAT Ec  | ola 742  | on Versatil<br>bla 504                               | e     | #S A V Resource 1441<br>SAV Blacklass 124 EA<br>#Soo Line Motive 9016<br>OSA MUSTANG RITO1I2 by X8           |    |    |      |  |
| BW      | WWR      | YWR                                                  | CE    | BW                                                                                                           | ww | YW | Milk |  |