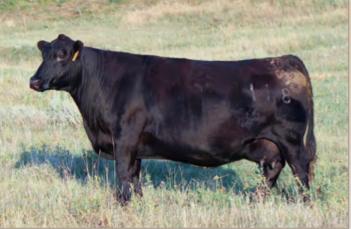

### **S R REVOLUTION 3516**

BD:03/19/23

#Tehama 717 Band 876 **#Tehama Blackcap Revolution** #Tehama Blackcap E406

#O C C Paxton 730P S R Lady Blue 118 #S R Lady Blue 631 Tehama Band 717 #Tehama Echo B287 #Paramont Ambush 2172 Blackcap of Tehama C161 O C C Focus 813F O C C Blackbird 736K Oak Hollow 7709 of 1318 1118 Farview Lady Blue 2228

Reg #: 20842709

| BW | WWR | YWR | CE | BW  | ww | YW | Milk |
|----|-----|-----|----|-----|----|----|------|
| 99 | ET  | ET  | 2  | 2.6 | 63 | 95 | 25   |

Dam's WR 5/115. Pathfinder Granddam WR 7/106. Here's the first of four flush brothers by Pathfinder sire, Blackcap Revolution. Their productive dam by OCC Paxton has 66 progeny recorded at AAA. Buy in confidence as these brothers will move your program forward for maternal production.

Cooper graduated from Flasher Public High School in May.

SR LADY BLUE 118 - Dam of Lots 26-29

OCC PAXTON 730P - Maternal Grandsire of Lots 26-29

Flush BROTHERS - LOTS 26-29

LOT 27 · S R Revolution 3154

| A                                                                                                                                                                | S R I | REVOL    | UTIO  | ION 3154        |                        |        |    |      |  |
|------------------------------------------------------------------------------------------------------------------------------------------------------------------|-------|----------|-------|-----------------|------------------------|--------|----|------|--|
| 2.7                                                                                                                                                              | BD:   | 03/23/23 |       | Reg #: 20842707 |                        |        |    |      |  |
|                                                                                                                                                                  | BW    | WWR      | YWR   | CE              | BW                     | WW     | YW | Milk |  |
|                                                                                                                                                                  | 99    | ET       | ET    | 2               | 2.6                    | 63     | 95 | 25   |  |
| -                                                                                                                                                                | S R I | REVOL    | UTIO  | N 33            | 531                    |        |    |      |  |
| 28                                                                                                                                                               | BD:   | 03/21/23 |       | R               | eg #: 20               | 842710 | )  |      |  |
|                                                                                                                                                                  | BW    | WWR      | YWR   | CE              | BW                     | ww     | YW | Milk |  |
|                                                                                                                                                                  | 88    | ET       | ET    | 2               | 2.6                    | 63     | 95 | 25   |  |
| 29                                                                                                                                                               |       | REVO     | LUTIO | -               | <b>534</b><br>Reg #: 2 | 084973 | 8  |      |  |
| #Tehama 717 Band 876Tehama Band 717#Tehama Blackcap Revolution<br>#Tehama Blackcap E406#Tehama Echo B287<br>#Paramont Ambush 2172<br>Blackcap of Tehama C161<br> |       |          |       |                 |                        |        |    |      |  |
| BW                                                                                                                                                               | WWR   | YWR      | CE    | B۱              | N                      | ww     | YW | Milk |  |
| 98                                                                                                                                                               | ET    | ET       | 2     | 2.              | 6                      | 63     | 95 | 25   |  |

Dam's WR 5/115. Pathfinder Granddam WR 7/106. Here's a group of flush brothers by Pathfinder sire, Blackcap Revolution. Their productive dam by OCC Paxton has 66 progeny recorded at AAA. Buy in confidence as these brothers will move your program forward for maternal production.

SR LADY BLUE 585 • Maternal Sister to Lots 26-29

TEHAMA BLACKCAP REVOLUTION - Sire of Lots 26-29

LOT 30 - S R Epitome 3720

We are proud of the herds our customers are developing with Strommen Ranch, Talkington Angus and Best Angus genetics and that is why we strive to help our customers capture additional value for their females through the Badlands Angus Alliance, where our collective customers have marketed more than 2,500 bred females since 2018. Many of those heifers have commanded a \$200 to \$500 per head premium over other bred heifer sales in the region!