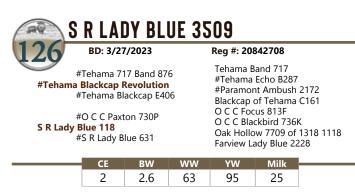

### **S R REVOLUTION 3516**

BD:03/19/23

#Tehama 717 Band 876 **#Tehama Blackcap Revolution** #Tehama Blackcap E406

#O C C Paxton 730P S R Lady Blue 118 #S R Lady Blue 631 Tehama Band 717 #Tehama Echo B287 #Paramont Ambush 2172 Blackcap of Tehama C161 O C C Focus 813F O C C Blackbird 736K Oak Hollow 7709 of 1318 1118 Farview Lady Blue 2228

Reg #: 20842709

| BW | WWR | YWR | CE | BW  | ww | YW | Milk |
|----|-----|-----|----|-----|----|----|------|
| 99 | ET  | ET  | 2  | 2.6 | 63 | 95 | 25   |

Dam's WR 5/115. Pathfinder Granddam WR 7/106. Here's the first of four flush brothers by Pathfinder sire, Blackcap Revolution. Their productive dam by OCC Paxton has 66 progeny recorded at AAA. Buy in confidence as these brothers will move your program forward for maternal production.

Cooper graduated from Flasher Public High School in May.

SR LADY BLUE 118 - Dam of Lots 26-29

OCC PAXTON 730P - Maternal Grandsire of Lots 26-29

Flush BROTHERS - LOTS 26-29

LOT 27 · S R Revolution 3154

| A                                                                                                                                                                | S R I | REVOL    | UTIO  | ION 3154        |                        |        |    |      |  |
|------------------------------------------------------------------------------------------------------------------------------------------------------------------|-------|----------|-------|-----------------|------------------------|--------|----|------|--|
| 2.7                                                                                                                                                              | BD:   | 03/23/23 |       | Reg #: 20842707 |                        |        |    |      |  |
|                                                                                                                                                                  | BW    | WWR      | YWR   | CE              | BW                     | WW     | YW | Milk |  |
|                                                                                                                                                                  | 99    | ET       | ET    | 2               | 2.6                    | 63     | 95 | 25   |  |
| -                                                                                                                                                                | S R I | REVOL    | UTIO  | N 33            | 531                    |        |    |      |  |
| 28                                                                                                                                                               | BD:   | 03/21/23 |       | R               | eg #: 20               | 842710 | )  |      |  |
|                                                                                                                                                                  | BW    | WWR      | YWR   | CE              | BW                     | ww     | YW | Milk |  |
|                                                                                                                                                                  | 88    | ET       | ET    | 2               | 2.6                    | 63     | 95 | 25   |  |
| 29                                                                                                                                                               |       | REVO     | LUTIO | -               | <b>534</b><br>Reg #: 2 | 084973 | 8  |      |  |
| #Tehama 717 Band 876Tehama Band 717#Tehama Blackcap Revolution<br>#Tehama Blackcap E406#Tehama Echo B287<br>#Paramont Ambush 2172<br>Blackcap of Tehama C161<br> |       |          |       |                 |                        |        |    |      |  |
| BW                                                                                                                                                               | WWR   | YWR      | CE    | B۱              | N                      | ww     | YW | Milk |  |
| 98                                                                                                                                                               | ET    | ET       | 2     | 2.              | 6                      | 63     | 95 | 25   |  |

Dam's WR 5/115. Pathfinder Granddam WR 7/106. Here's a group of flush brothers by Pathfinder sire, Blackcap Revolution. Their productive dam by OCC Paxton has 66 progeny recorded at AAA. Buy in confidence as these brothers will move your program forward for maternal production.