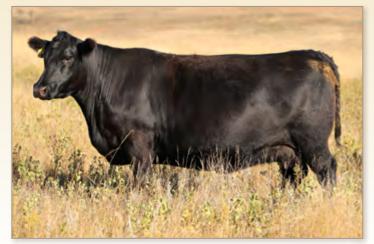

| Milk |   |  |
|                                | 2                                                                                                                                                   | 3      | 67 | 125                                                                                                                                                                                                      | 25   | ] |  |

Dam's WR 2/105 with an individual WR 103. Nice made Silverado female from an XXP daughter to Blackcap May 6644, the full sister to President, Rainfall, Raindance, Governor, and others. - *Sells bred to calve 4/11/2025 to Easy Street with a bull calf.* 

**REGISTERED BRED HEIFERS** 



SRRACHEL 703 - Pathfinder Dam of Lot 113

| AN S                 | RRA                                                                                                                                          | CHEL | 3178 |                 |      |                                                   |
|----------------------|----------------------------------------------------------------------------------------------------------------------------------------------|------|------|-----------------|------|---------------------------------------------------|
| 113                  | BD: 4/1/                                                                                                                                     | 2023 |      | Reg #: 20842663 |      |