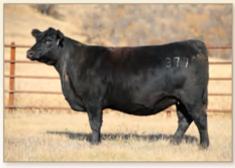

### BEST PACKER 3136

8 BD:04/08/23 Reg #: 21051885 #Feltons Meat Packer 62 #Connealy Packer 547 21AR Packer 4313 Bestrelle of Conanga 539 #O C C Great Plains 943G 21AR Estrada 9032 #21AR Estrada 7196 Rito 707 of Ideal 3407 7075 #S A V Resource 1441 S A V Blackcap May 4136 Rosetta 074 of Best Angus Best Ft Peck 336 Rosetta 5172 of Best Angus Rosetta 8014 of Best Angus BW WWR YWR CE BW ww YW Milk 88 96 99 2.8 16 3 64 111

Nice Packer, Resource combo.

ROSETTA 8014 OF BEST ANGUS - Great Granddam of Lot 8

LOT 6 - Best Packer 3109

| A        | BEST PACKER 3145                         |                                           |               |                                               |                                                                  |                          |      |  |  |  |  |  |  |  |
|----------|------------------------------------------|-------------------------------------------|---------------|-----------------------------------------------|------------------------------------------------------------------|--------------------------|------|--|--|--|--|--|--|--|
| <b>7</b> | BD                                       | :04/10/23                                 |               | Reg #                                         | #: 210455                                                        | 63                       |      |  |  |  |  |  |  |  |
|          | Packer 4<br>21AR I<br>Mc Cu<br>ta 9041 o | Estrada 903<br>Imber Tribu<br>of Best Ang | 32<br>ute 702 | Besti<br>#O C<br>#21/<br>Mc C<br>#Las<br>#S A | C Great P<br>AR Estrada<br>Cumber Tre<br>sie 113 of<br>V 8180 Tr | nanga 539<br>Plains 943G | r    |  |  |  |  |  |  |  |
| BW       | WWR                                      | YWR                                       | CE            | BW                                            | WW                                                               | YW                       | Milk |  |  |  |  |  |  |  |
| 84       | 102                                      | 100                                       | 8             | 1.7                                           | 63                                                               | 107                      | 19   |  |  |  |  |  |  |  |