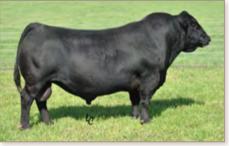

MISS MARIE 0013 BEST ANGUS - Great Granddam of Lot 3

LOT 4 - Best Rainfall 309

SAVRAINFALL 6846 - SIRE OF LOT 4

21AR PACKER 4313 - Sire of Lots 5-10

We purchased Packer when he was 7 years old. He was a great breeding bull and easy to have around. We wanted to add a little performance and muscle without sacrificing our maternal traits. His dam is the foundation donor at 21 Angus Ranch.