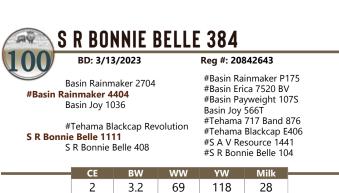

10

| A  | S R                                           | GLOR                    | 5 3123                                                                                                                                                                                                   |       |            |     |      |
|----|-----------------------------------------------|-------------------------|----------------------------------------------------------------------------------------------------------------------------------------------------------------------------------------------------------|-------|------------|-----|------|
| 40 | BD                                            | :03/17/23               |                                                                                                                                                                                                          | Reg # | #: 2084374 | 42  |      |
|    | / Glory Da<br>#S A \<br>#Sincl<br>/liss Wix 8 | / Madame<br>air Emulati | #S A V President 6847<br>S A V Madame Pride 0075<br>#S A V Priority 7283<br>S A V Madame Pride 1171<br>#N Bar Emulation EXT<br>#N Bar Primrose Y3051<br>#S A V Resource 1441<br>Miss Wix 114 of Circle V |       |            |     |      |
| BW | BW WWR YWR CE                                 |                         |                                                                                                                                                                                                          |       | ww         | YW  | Milk |
| 82 | 82 94 95 5                                    |                         |                                                                                                                                                                                                          |       | 63         | 114 | 20   |