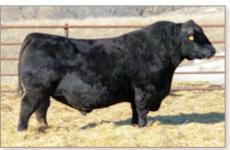

### BEST PACKER 3136

8 BD:04/08/23 Reg #: 21051885 #Feltons Meat Packer 62 #Connealy Packer 547 21AR Packer 4313 Bestrelle of Conanga 539 #O C C Great Plains 943G 21AR Estrada 9032 #21AR Estrada 7196 Rito 707 of Ideal 3407 7075 #S A V Resource 1441 S A V Blackcap May 4136 Rosetta 074 of Best Angus Best Ft Peck 336 Rosetta 5172 of Best Angus Rosetta 8014 of Best Angus BW WWR YWR CE BW ww YW Milk 88 96 99 2.8 16 3 64 111

Nice Packer, Resource combo.

ROSETTA 8014 OF BEST ANGUS - Great Granddam of Lot 8

LOT 6 - Best Packer 3109

| A        | BEST PACKER 3145                         |                                           |               |                                               |                                                                  |                          |      |  |  |  |  |  |  |  |
|----------|------------------------------------------|-------------------------------------------|---------------|-----------------------------------------------|------------------------------------------------------------------|--------------------------|------|--|--|--|--|--|--|--|
| <b>7</b> | BD                                       | :04/10/23                                 |               | Reg #                                         | #: 210455                                                        | 63                       |      |  |  |  |  |  |  |  |
|          | Packer 4<br>21AR I<br>Mc Cu<br>ta 9041 o | Estrada 903<br>Imber Tribu<br>of Best Ang | 32<br>ute 702 | Besti<br>#O C<br>#21/<br>Mc C<br>#Las<br>#S A | C Great P<br>AR Estrada<br>Cumber Tre<br>sie 113 of<br>V 8180 Tr | nanga 539<br>Plains 943G | r    |  |  |  |  |  |  |  |
| BW       | WWR                                      | YWR                                       | CE            | BW                                            | WW                                                               | YW                       | Milk |  |  |  |  |  |  |  |
| 84       | 102                                      | 100                                       | 8             | 1.7                                           | 63                                                               | 107                      | 19   |  |  |  |  |  |  |  |