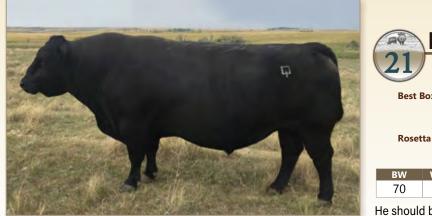

Profitable by design, Efficient by nature.

LOT 1 · Best Payweight 342

| -      | <b>BEST PAYWEIGH</b>                                               | T 342                                                                       |
|--------|--------------------------------------------------------------------|-----------------------------------------------------------------------------|
|        | BD:03/25/23                                                        | Reg #: 20859880                                                             |
| #Basir | #Basin Payweight 006S<br><b>Payweight 1682</b><br>21AR O Lass 7017 | #Vermilion Paywei<br>Basin Lucy 3829<br>#HARB Pendleton<br>2148 O Lass 5244 |

#Pine Creek Right Time 1147 Rosetta 2101 of Best Angus #Rosetta 818 of Best Angus #Vermilion Payweight J847 Basin Lucy 3829 #HARB Pendleton 765 J H 21AR O Lass F24A #Leachman Right Time Sitz Everelda Entense 1137 #Sinclair Extra 4X13 Rosetta 678 of Best Angus

| BW | WWR | YWR | CE | BW  | ww | YW  | Milk |
|----|-----|-----|----|-----|----|-----|------|
| 95 | 101 | 103 | -1 | 3.8 | 58 | 103 | 27   |

Dam has been one of our top cows. His maternal sisters are some of the best cows in the herd. We have had excellent luck with Basin Payweight 1682.