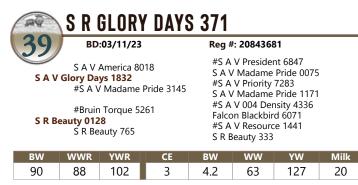

More frame and growth in this son of Glory Days.

| S R TORQUE 320                                                                |                                                                                               |
|-------------------------------------------------------------------------------|-----------------------------------------------------------------------------------------------|
| 38 BD:03/07/23                                                                | Reg #: 20842677                                                                               |
| #S A V 004 Density 4336<br><b>#Bruin Torque 5261</b><br>Falcon Blackbird 6071 | #S A V 8180 Traveler 004<br>S A V May 7238<br>#Connealy Dateline<br>#Vermilion Blackbird 5044 |
| S A V Rainfall 6846<br><b>S R Polly 0154</b><br>S R Polly 837                 | #Coleman Charlo 0256<br>S A V Blackcap May 4136<br>#Koupal Advance 28<br>S R Polly 687        |
|                                                                               | BW WW VW Milk                                                                                 |

Recommended for use on heifers or cows. Here's a Torque son who's dam has a progeny WR 2/111. His Rainfall dam scores 10 on udder and 10 on disposition and a perfect 365-day calving interval.

0.4

58

107

29