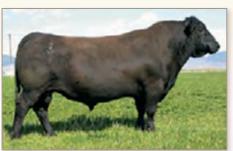

Good Packer son.

BEST KTH 8314 - Sire of Lots 11-13

Best KTH 8314 is an outcross for our heifer bull genetics. He was a standout calf for us in 2018. He excelled at weaning, yearling, and one of our top marbling scans. He comes from a strong cow family and he looked the part.