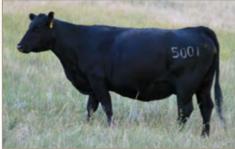

Profitable by design, Efficient by nature.

LOT 1 · Best Payweight 342

| -      | <b>BEST PAYWEIGH</b>                                               | T 342                                                                       |
|--------|--------------------------------------------------------------------|-----------------------------------------------------------------------------|
|        | BD:03/25/23                                                        | Reg #: 20859880                                                             |
| #Basir | #Basin Payweight 006S<br><b>Payweight 1682</b><br>21AR O Lass 7017 | #Vermilion Paywei<br>Basin Lucy 3829<br>#HARB Pendleton<br>2148 O Lass 5244 |

| BW | WWR | YWR | CE | BW  | ww | YW  | Milk |
|----|-----|-----|----|-----|----|-----|------|
| 95 | 101 | 103 | -1 | 3.8 | 58 | 103 | 27   |

Dam has been one of our top cows. His maternal sisters are some of the best cows in the herd. We have had excellent luck with Basin Payweight 1682.

BEST PAYWEIGHT 1682 - Sire of Lot 1

ROSETTA 2101 AND HER 2019 HEIFER CALF • Dam and Maternal Sister of Lot 1, respectively

LOT 2 · Best LaJoya 345

| A      | BEST LAJOYA 345 |         |                                              |           |                                                                                                                          |                          |        |      |  |  |  |  |
|--------|-----------------|---------|----------------------------------------------|-----------|--------------------------------------------------------------------------------------------------------------------------|--------------------------|--------|------|--|--|--|--|
| $\sim$ | 2               | BD      | :03/26/23                                    |           | Reg #                                                                                                                    | : 210455                 | 55     |      |  |  |  |  |
|        | Mc Cu           | #Lassi  | Zodiac 65!<br><b>Joya 098</b><br>e 113 of M  | lc Cumber | O C C Umax 820U<br>O C C Dixie Erica 628W<br>#O C C Missing Link 830M<br>#Lassie 935 OF Mc Cumber<br>CAR Cedar Ridge 156 |                          |        |      |  |  |  |  |
| ľ      | Marie           | 1004 of | ickory 547<br><b>Best Angu</b><br>367 of Bes | IS        | CAR<br>#LAF                                                                                                              | Miss Marie<br>Alliance 6 | e 3157 |      |  |  |  |  |
| B\     | N               | WWR     | YWR                                          | CE        | BW                                                                                                                       | ww                       | YW     | Milk |  |  |  |  |
| 5      | 6               | 102     | 103                                          | 16        | -3.1                                                                                                                     | 55                       | 93     | 22   |  |  |  |  |