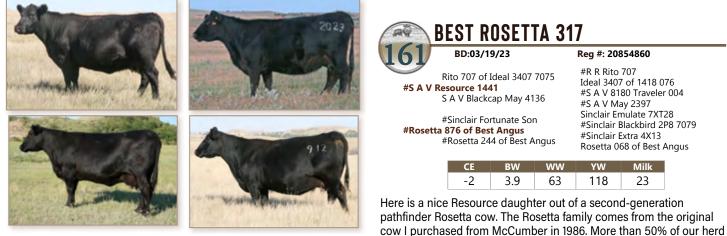

#Pine Creek Right Time 1147 Rosetta 2101 of Best Angus #Rosetta 818 of Best Angus #Vermilion Payweight J847 Basin Lucy 3829 #HARB Pendleton 765 J H 21AR O Lass F24A #Leachman Right Time Sitz Everelda Entense 1137 #Sinclair Extra 4X13 Rosetta 678 of Best Angus

| BW | WWR | YWR | CE | BW  | ww | YW  | Milk |
|----|-----|-----|----|-----|----|-----|------|
| 95 | 101 | 103 | -1 | 3.8 | 58 | 103 | 27   |

Dam has been one of our top cows. His maternal sisters are some of the best cows in the herd. We have had excellent luck with Basin Payweight 1682.