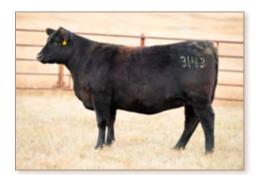

Larger framed bull that should sire extra payweight.

| 1 | AQ  | BES                                         | T NEW                                                                                    | DAY                                                                                                                                                                     | 3141  |                 |             |      |  |  |
|---|-----|---------------------------------------------|------------------------------------------------------------------------------------------|-------------------------------------------------------------------------------------------------------------------------------------------------------------------------|-------|-----------------|-------------|------|--|--|
|   | 2.5 | BD                                          | :04/09/23                                                                                |                                                                                                                                                                         | Reg # | Reg #: 20854843 |             |      |  |  |
|   |     | Game Day<br>Sitz Ev<br>#Sitz F<br>ta 7034 o | R Game Da<br><b>1011</b><br>rerelda Entr<br>Rainmaker<br><b>If Best An</b><br>tta 144 of | #Boyd New Day 8005<br>#G D A R Miss Wix 474<br>Leachman Prime Time<br>Sitz Everelda Entense 3133<br>Sitz Rainmaker 8075<br>Sitz Emma E 417L<br>#S A V 8180 Traveler 004 |       |                 |             |      |  |  |
|   | BW  | WWR                                         | YWR                                                                                      | CE                                                                                                                                                                      | #KOS  | WW              | of Best Ang | Milk |  |  |
|   | 90  | 102                                         | 105                                                                                      | 5                                                                                                                                                                       | 2.4   | 56              | 103         | 27   |  |  |

Dam is one of our larger framed cows. I would expect him to sire a little more frame and performance.

LOT 22 - Best Box Cross 383

| A         | BES                                     | T RES                                                                       | OURCI                                          | E 3139                                                                                                                                                                                                                      | 9         |    |    |  |  |  |
|-----------|-----------------------------------------|-----------------------------------------------------------------------------|------------------------------------------------|-----------------------------------------------------------------------------------------------------------------------------------------------------------------------------------------------------------------------------|-----------|----|----|--|--|--|
| 24        | BD                                      | :04/09/23                                                                   |                                                | Reg #                                                                                                                                                                                                                       | : 2104556 | 51 |    |  |  |  |
|           | Resource<br>#Rose<br>Best B<br>Blackbir | / Resource<br>060<br>tta 144 of 1<br>ox Cross 2<br>d Blossom<br>bird Blosso | S A V<br>#S A<br>#Ros<br>#LAR<br>#Mai<br>#Sinc | Rito 707 of Ideal 3407 7075<br>S A V Blackcap May 4136<br>#S A V 8180 Traveler 004<br>#Rosetta 8004 of Best Angus<br>#LAR Alliance 64L<br>#Marie 8005 of Best Angus<br>#Sinclair Fortunate Son<br>A C Blackbird Blossom 533 |           |    |    |  |  |  |
| BW        | BW WWR YWR CE BW WW YW Milk             |                                                                             |                                                |                                                                                                                                                                                                                             |           |    |    |  |  |  |
| 88        | 95                                      | 96                                                                          | 3                                              | 2.7                                                                                                                                                                                                                         | 51        | 94 | 32 |  |  |  |
| Nice Reso | ource ar                                | andson.                                                                     |                                                |                                                                                                                                                                                                                             |           |    |    |  |  |  |