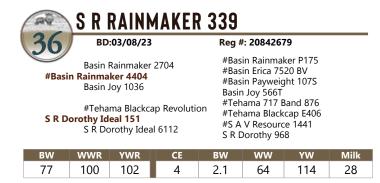

LOT 35 - S R Rainmaker 3118

| 1 | AQ | SRI                                        | S R RAINMAKER 3118     |                                       |                                                                                                                |                                                   |    |      |  |  |
|---|----|--------------------------------------------|------------------------|---------------------------------------|----------------------------------------------------------------------------------------------------------------|---------------------------------------------------|----|------|--|--|
|   | 35 | BD                                         | :03/15/23              | Reg #                                 | Reg #: 20848178                                                                                                |                                                   |    |      |  |  |
|   |    | n Rainma<br>Basin .<br>#Teha<br>lova Pride | loy 1036<br>ma Blackca | #Bas<br>#Bas<br>Basir<br>#Teh<br>#O C | in Rainmai<br>in Erica 75<br>in Payweig<br>n Joy 566T<br>nama 717 E<br>nama Black<br>C C Paxton<br>Clova Pride | 20 BV<br>Jht 107S<br>Band 876<br>cap E406<br>730P |    |      |  |  |
|   | BW | WWR                                        | YWR                    | CE                                    | BW                                                                                                             | ww                                                | YW | Milk |  |  |
|   | 93 | 89                                         | 85                     | 1                                     | 2.8                                                                                                            | 52                                                | 85 | 27   |  |  |

One of our favorite bulls in this offering. He had a slow start, but this bull has become one of the best bulls in the pen. His mother is one of our favorite Revolution daughters and scores a 9 on udder and an 8 on disposition with a 366-day calving interval. She has settled to her AI service every year. Pathfinder Granddam has a progeny WR of 8/105

SR CLOVA PRIDE 315 - Maternal Granddam of Lot 35

SR DOROTHY IDEAL 6112 • Maternal Granddam of Lot 36

LOT 37 · S R Torque 3210

77

103

103

| 1 | A  | SR.                                       | TORQI                      | JE 32' | 10                                             |                         |                                                    |      |
|---|----|-------------------------------------------|----------------------------|--------|------------------------------------------------|-------------------------|----------------------------------------------------|------|
|   | 37 | BD                                        | :04/24/23                  |        | Reg #                                          | : 2084270               | 03                                                 |      |
|   |    | n Torque<br>Falcon<br>#O C (<br>etty 3210 | ı Blackbird<br>C Great Pla | 6071   | S A V<br>#Cor<br>#Ver<br>#N B<br>Dixie<br>#Pap | / May 723<br>nnealy Dat | eline<br>ckbird 5044<br>on EXT<br>H 1019<br>I 9805 | Ļ    |
|   | BW | WWR                                       | YWR                        | CE     | BW                                             | ww                      | YW                                                 | Milk |
|   | 85 | 109                                       | 100                        | 6      | 1.7                                            | 55                      | 99                                                 | 24   |