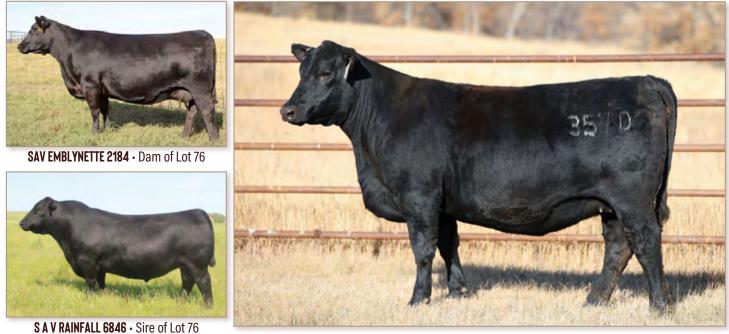

MISS MARIE 0013 BEST ANGUS - Great Granddam of Lot 3

LOT 4 - Best Rainfall 309

SAVRAINFALL 6846 - SIRE OF LOT 4

21AR PACKER 4313 - Sire of Lots 5-10

We purchased Packer when he was 7 years old. He was a great breeding bull and easy to have around. We wanted to add a little performance and muscle without sacrificing our maternal traits. His dam is the foundation donor at 21 Angus Ranch.