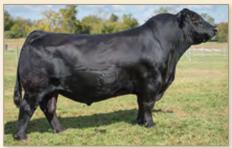

MISS MARIE 0013 BEST ANGUS - Great Granddam of Lot 3

LOT 4 - Best Rainfall 309

SAVRAINFALL 6846 - SIRE OF LOT 4

21AR PACKER 4313 - Sire of Lots 5-10

We purchased Packer when he was 7 years old. He was a great breeding bull and easy to have around. We wanted to add a little performance and muscle without sacrificing our maternal traits. His dam is the foundation donor at 21 Angus Ranch.