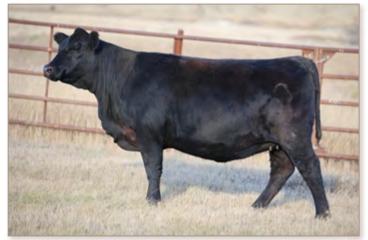

BEST PAYWEIGHT 1682 - Sire of Lot 1

ROSETTA 2101 AND HER 2019 HEIFER CALF • Dam and Maternal Sister of Lot 1, respectively

LOT 2 · Best LaJoya 345

| A      | BEST LAJOYA 345 |         |                                              |           |                                                                                                                          |                          |        |      |  |  |  |  |
|--------|-----------------|---------|----------------------------------------------|-----------|--------------------------------------------------------------------------------------------------------------------------|--------------------------|--------|------|--|--|--|--|
| $\sim$ | 2               | BD      | :03/26/23                                    |           | Reg #                                                                                                                    | : 210455                 | 55     |      |  |  |  |  |
|        | Mc Cu           | #Lassi  | Zodiac 65!<br><b>Joya 098</b><br>e 113 of M  | lc Cumber | O C C Umax 820U<br>O C C Dixie Erica 628W<br>#O C C Missing Link 830M<br>#Lassie 935 OF Mc Cumber<br>CAR Cedar Ridge 156 |                          |        |      |  |  |  |  |
| ľ      | Marie           | 1004 of | ickory 547<br><b>Best Angu</b><br>367 of Bes | IS        | CAR<br>#LAF                                                                                                              | Miss Marie<br>Alliance 6 | e 3157 |      |  |  |  |  |
| B\     | N               | WWR     | YWR                                          | CE        | BW                                                                                                                       | ww                       | YW     | Milk |  |  |  |  |
| 5      | 6               | 102     | 103                                          | 16        | -3.1                                                                                                                     | 55                       | 93     | 22   |  |  |  |  |

Sleep all night heifer bull. He is out of one of our top cow families. He is heavy made and demonstrated above average performance.

MC CUMBER LA JOYA 099 - Sire of Lots 2-3

Here is a larger framed La Joya that should work on heifers.