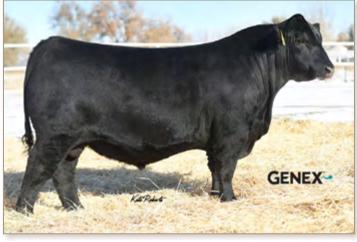

MISS MARIE 0013 BEST ANGUS - Great Granddam of Lot 3

LOT 4 - Best Rainfall 309

SAVRAINFALL 6846 - SIRE OF LOT 4

21AR PACKER 4313 - Sire of Lots 5-10

We purchased Packer when he was 7 years old. He was a great breeding bull and easy to have around. We wanted to add a little performance and muscle without sacrificing our maternal traits. His dam is the foundation donor at 21 Angus Ranch.