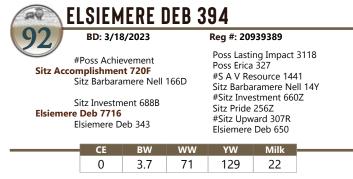

Profitable by design, Efficient by nature.

LOT 1 · Best Payweight 342

| -      | <b>BEST PAYWEIGH</b>                                               | T 342                                                                       |
|--------|--------------------------------------------------------------------|-----------------------------------------------------------------------------|
|        | BD:03/25/23                                                        | Reg #: 20859880                                                             |
| #Basir | #Basin Payweight 006S<br><b>Payweight 1682</b><br>21AR O Lass 7017 | #Vermilion Paywei<br>Basin Lucy 3829<br>#HARB Pendleton<br>2148 O Lass 5244 |

#Pine Creek Right Time 1147 Rosetta 2101 of Best Angus #Rosetta 818 of Best Angus #Vermilion Payweight J847 Basin Lucy 3829 #HARB Pendleton 765 J H 21AR O Lass F24A #Leachman Right Time Sitz Everelda Entense 1137 #Sinclair Extra 4X13 Rosetta 678 of Best Angus

| BW | WWR | YWR | CE | BW  | ww | YW  | Milk |
|----|-----|-----|----|-----|----|-----|------|
| 95 | 101 | 103 | -1 | 3.8 | 58 | 103 | 27   |

Dam has been one of our top cows. His maternal sisters are some of the best cows in the herd. We have had excellent luck with Basin Payweight 1682.

BEST PAYWEIGHT 1682 - Sire of Lot 1

ROSETTA 2101 AND HER 2019 HEIFER CALF • Dam and Maternal Sister of Lot 1, respectively

LOT 2 · Best LaJoya 345

| A      | BEST LAJOYA 345 |         |                                              |           |                                                                                                                          |                          |        |      |  |  |  |  |
|--------|-----------------|---------|----------------------------------------------|-----------|--------------------------------------------------------------------------------------------------------------------------|--------------------------|--------|------|--|--|--|--|
| $\sim$ | 2               | BD      | :03/26/23                                    |           | Reg #                                                                                                                    | : 210455                 | 55     |      |  |  |  |  |
|        | Mc Cu           | #Lassi  | Zodiac 65!<br><b>Joya 098</b><br>e 113 of M  | lc Cumber | O C C Umax 820U<br>O C C Dixie Erica 628W<br>#O C C Missing Link 830M<br>#Lassie 935 OF Mc Cumber<br>CAR Cedar Ridge 156 |                          |        |      |  |  |  |  |
| ľ      | Marie           | 1004 of | ickory 547<br><b>Best Angu</b><br>367 of Bes | IS        | CAR<br>#LAF                                                                                                              | Miss Marie<br>Alliance 6 | e 3157 |      |  |  |  |  |
| B\     | N               | WWR     | YWR                                          | CE        | BW                                                                                                                       | ww                       | YW     | Milk |  |  |  |  |
| 5      | 6               | 102     | 103                                          | 16        | -3.1                                                                                                                     | 55                       | 93     | 22   |  |  |  |  |