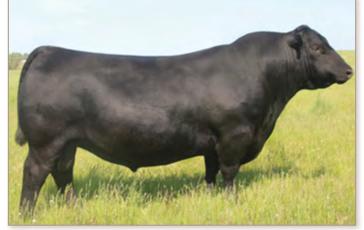

BEST PAYWEIGHT 1682 - Sire of Lot 1

ROSETTA 2101 AND HER 2019 HEIFER CALF • Dam and Maternal Sister of Lot 1, respectively

LOT 2 · Best LaJoya 345

| A      | BEST LAJOYA 345 |         |                                              |           |                                                                                                                          |                          |        |      |  |  |  |  |
|--------|-----------------|---------|----------------------------------------------|-----------|--------------------------------------------------------------------------------------------------------------------------|--------------------------|--------|------|--|--|--|--|
| $\sim$ | 2               | BD      | :03/26/23                                    |           | Reg #                                                                                                                    | : 210455                 | 55     |      |  |  |  |  |
|        | Mc Cu           | #Lassi  | Zodiac 65!<br><b>Joya 098</b><br>e 113 of M  | lc Cumber | O C C Umax 820U<br>O C C Dixie Erica 628W<br>#O C C Missing Link 830M<br>#Lassie 935 OF Mc Cumber<br>CAR Cedar Ridge 156 |                          |        |      |  |  |  |  |
| ľ      | Marie           | 1004 of | ickory 547<br><b>Best Angu</b><br>367 of Bes | IS        | CAR<br>#LAF                                                                                                              | Miss Marie<br>Alliance 6 | e 3157 |      |  |  |  |  |
| B\     | N               | WWR     | YWR                                          | CE        | BW                                                                                                                       | ww                       | YW     | Milk |  |  |  |  |
| 5      | 6               | 102     | 103                                          | 16        | -3.1                                                                                                                     | 55                       | 93     | 22   |  |  |  |  |

Sleep all night heifer bull. He is out of one of our top cow families. He is heavy made and demonstrated above average performance.

MC CUMBER LA JOYA 099 - Sire of Lots 2-3

Here is a larger framed La Joya that should work on heifers.