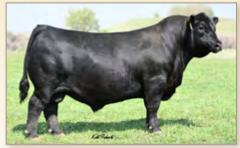

Good Packer son.

BEST KTH 8314 - Sire of Lots 11-13

Best KTH 8314 is an outcross for our heifer bull genetics. He was a standout calf for us in 2018. He excelled at weaning, yearling, and one of our top marbling scans. He comes from a strong cow family and he looked the part.