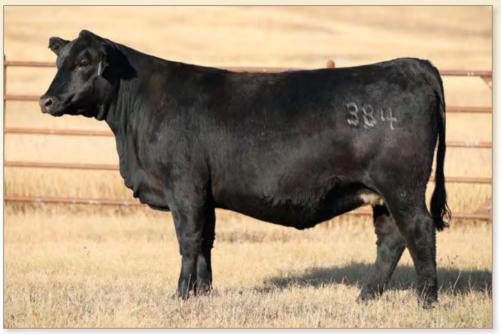

10

| A  | S R                                           | GLOR                    | 5 3123                                                                                                                                                                                                   |       |            |     |      |
|----|-----------------------------------------------|-------------------------|----------------------------------------------------------------------------------------------------------------------------------------------------------------------------------------------------------|-------|------------|-----|------|
| 40 | BD                                            | :03/17/23               |                                                                                                                                                                                                          | Reg # | #: 2084374 | 42  |      |
|    | / Glory Da<br>#S A \<br>#Sincl<br>/liss Wix 8 | / Madame<br>air Emulati | #S A V President 6847<br>S A V Madame Pride 0075<br>#S A V Priority 7283<br>S A V Madame Pride 1171<br>#N Bar Emulation EXT<br>#N Bar Primrose Y3051<br>#S A V Resource 1441<br>Miss Wix 114 of Circle V |       |            |     |      |
| BW | BW WWR YWR CE                                 |                         |                                                                                                                                                                                                          |       | ww         | YW  | Milk |
| 82 | 82 94 95 5                                    |                         |                                                                                                                                                                                                          |       | 63         | 114 | 20   |