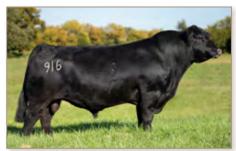

| - WA                                                                                                                                                | BES                         | T RAI                    | NFALL       | 309                                       |                                                                 |                                          |      |  |  |  |
|-----------------------------------------------------------------------------------------------------------------------------------------------------|-----------------------------|--------------------------|-------------|-------------------------------------------|-----------------------------------------------------------------|------------------------------------------|------|--|--|--|
| BD:03/17/23         Reg #: 20859897           #Coleman Charlo 0256         #O C C Paxton 730P           Bohi Abigale 6014         Bohi Abigale 6014 |                             |                          |             |                                           |                                                                 |                                          |      |  |  |  |
|                                                                                                                                                     | S A V<br>Angus<br>e 8008 of | Blackcap N<br>Alliance V | Vinchester9 | #S A<br>#S A<br>75 #N B<br>Colei<br>S R A | V 8180 Tr<br>V May 23<br>Sar Emulati<br>man Donn<br>Alliance 90 | aveler 004<br>97<br>on EXT<br>a 386<br>4 |      |  |  |  |
| BW                                                                                                                                                  | WWR                         | YWR                      | CE          | BW                                        | e 6199 of<br>WW                                                 | Mc Cumber                                | Milk |  |  |  |
| 94                                                                                                                                                  | 95                          | 96                       | 3           | 2.4                                       | 51                                                              | 97                                       | 23   |  |  |  |

Dam is a Winchester daughter our of 104V.

LASSIE 104 OF CIRCLE V · MATERNAL GRANDDAM OF LOT 4

| LOT 5 - Best Packer 3135 BEST PACKER 3135                                                                                                                                                                                               |     |     |    |     |    |     |      |  |  |  |  |
|-----------------------------------------------------------------------------------------------------------------------------------------------------------------------------------------------------------------------------------------|-----|-----|----|-----|----|-----|------|--|--|--|--|
| 5 BD:04/07/23 Reg #: 21069103                                                                                                                                                                                                           |     |     |    |     |    |     |      |  |  |  |  |
| #Connealy Packer 547#Feltons Meat Packer 6221AR Packer 4313Bestrelle of Conanga 53921AR Estrada 9032#O C C Great Plains 943G#21AR Estrada 7196Mc Cumber Tremendous 2008                                                                 |     |     |    |     |    |     |      |  |  |  |  |
| Mc Cumber Tribute 702       Mc Cumber Tribute 702       Mc Cumber Tribute 702         Rosetta 0302 of Best Angus       #Lassie 113 of Mc Cumber Best Fortunate 6050         Rosetta 8108 of Best Angus       Rosetta 3011 of Best Angus |     |     |    |     |    |     |      |  |  |  |  |
| BW                                                                                                                                                                                                                                      | WWR | YWR | CE | BW  | ww | YW  | Milk |  |  |  |  |
| 75                                                                                                                                                                                                                                      | 103 | 110 | 9  | 0.4 | 68 | 118 | 21   |  |  |  |  |