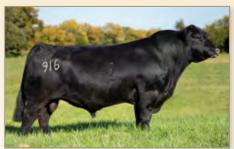

| BW | WWR | YWR | CE | BW  | ww | YW  | Milk |
|----|-----|-----|----|-----|----|-----|------|
| 95 | 101 | 103 | -1 | 3.8 | 58 | 103 | 27   |

Dam has been one of our top cows. His maternal sisters are some of the best cows in the herd. We have had excellent luck with Basin Payweight 1682.

BEST PAYWEIGHT 1682 - Sire of Lot 1

ROSETTA 2101 AND HER 2019 HEIFER CALF • Dam and Maternal Sister of Lot 1, respectively

LOT 2 · Best LaJoya 345

| A      | BEST LAJOYA 345 |         |                                              |           |                                                                                                                          |                          |        |      |  |  |  |  |
|--------|-----------------|---------|----------------------------------------------|-----------|--------------------------------------------------------------------------------------------------------------------------|--------------------------|--------|------|--|--|--|--|
| $\sim$ | 2               | BD      | :03/26/23                                    |           | Reg #                                                                                                                    | : 210455                 | 55     |      |  |  |  |  |
|        | Mc Cu           | #Lassi  | Zodiac 65!<br><b>Joya 098</b><br>e 113 of M  | lc Cumber | O C C Umax 820U<br>O C C Dixie Erica 628W<br>#O C C Missing Link 830M<br>#Lassie 935 OF Mc Cumber<br>CAR Cedar Ridge 156 |                          |        |      |  |  |  |  |
| ľ      | Marie           | 1004 of | ickory 547<br><b>Best Angu</b><br>367 of Bes | IS        | CAR<br>#LAF                                                                                                              | Miss Marie<br>Alliance 6 | e 3157 |      |  |  |  |  |
| B\     | N               | WWR     | YWR                                          | CE        | BW                                                                                                                       | ww                       | YW     | Milk |  |  |  |  |
| 5      | 6               | 102     | 103                                          | 16        | -3.1                                                                                                                     | 55                       | 93     | 22   |  |  |  |  |