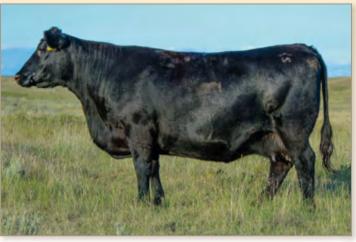

| 2.7  | 63   | 113             | 29   | ]                                                 |

Dam's WR 5/106. Granddam WR 6/104. Pathfinder Dam and Great Granddam with a 371-day calving interval. • *Sells AI bred to calve 3/11/2025 to Easy Street with a heifer calf.* 



| CE | BW  | ww | YW  | Milk |
|----|-----|----|-----|------|
| -1 | 4.2 | 69 | 118 | 29   |

Dam's WR 2/110 with a 366-day calving interval. Individual WR 104 sired by Pathfinder sire, Rainmaker 4404 going back to our donor cow, Bonnie Belle 408 by a daughter of Pathfinder Sire, Blackcap Revolution. Pedigree loaded with Pathfinders. • Sells bred to calve 4/11/2025 to Pasture Sires with a bull calf.



REICH RACHEL 588 · Maternal Granddam of Lot 113



SR BONNIE BELLE 408 · Maternal Granddam of Lot 114



LOT 114 - S R Bonnie Belle 391



LOT 115 • S R Bonnie Belle 358

| S R BONN                                                                                                 | E BELL                                                                                                                                                                     | E 358           |  |
|----------------------------------------------------------------------------------------------------------|----------------------------------------------------------------------------------------------------------------------------------------------------------------------------|-----------------|--|
| BD: 3/10/202