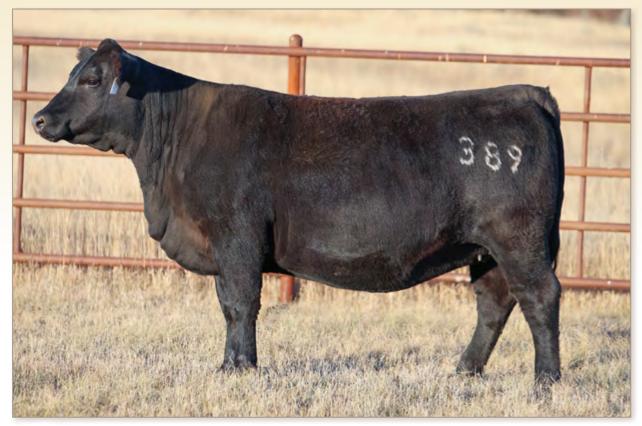

Rosetta 7011 of Best Angus

Best Western 1139

GALE 7024 OF BEST ANGUS - Granddam of Lot 15

| BEST WESTERN 389 |                                            |                                                                                       |                                                                                                                                                                                                                        |                 |    |    |      |  |  |  |  |
|------------------|--------------------------------------------|---------------------------------------------------------------------------------------|------------------------------------------------------------------------------------------------------------------------------------------------------------------------------------------------------------------------|-----------------|----|----|------|--|--|--|--|
| 15               | BD                                         | :03/28/23                                                                             | Reg #                                                                                                                                                                                                                  | Reg #: 21066061 |    |    |      |  |  |  |  |
|                  | Nestern 1<br>Rosett<br>Best K<br>3315 of B | Vinchester<br>1 <b>139</b><br>a 7011 of I<br>TH 269<br><b>est Angus</b><br>024 of Bes | Angus Alliance Winchester975<br>#Miss Marie 250 of Best Angus<br>#Sitz Rainmaker 11127<br>#Rosetta 144 of Best Angus<br>#CAR Duke 104<br>Gale 7024 of Best Angus<br>#S A V 8180 Traveler 004<br>#Gale 120 of Mc Cumber |                 |    |    |      |  |  |  |  |
| BW               | WWR                                        | YWR                                                                                   | CE                                                                                                                                                                                                                     | BW              | ww | YW | Milk |  |  |  |  |
| 90               | 100                                        | 100                                                                                   | 7                                                                                                                                                                                                                      | 1.6             | 54 | 97 | 24   |  |  |  |  |

Real good Western son out of one of our donors. He is extremely docile as well.

 BW
 WWR
 YWR
 CE
 BW

 90
 106
 102
 3
 2.9

Sitz Everelda Entense 3738

Nice Western calf out of an Everelda Entense.

LOT 16 - Best Western 3113