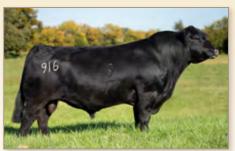

Good Packer son.

BEST KTH 8314 - Sire of Lots 11-13

Best KTH 8314 is an outcross for our heifer bull genetics. He was a standout calf for us in 2018. He excelled at weaning, yearling, and one of our top marbling scans. He comes from a strong cow family and he looked the part.

### LOT 11 • Best KTH 3132

**Reg #: 21045562** #CAR Duke 104

Gale 7024 of Best Angus

Rosetta 1100 of Best Angus #LAR Alliance 64L

#Darie 8005 of Best Angus Mc Cumber Tribute 702 #Rosetta 266 of Best Angus