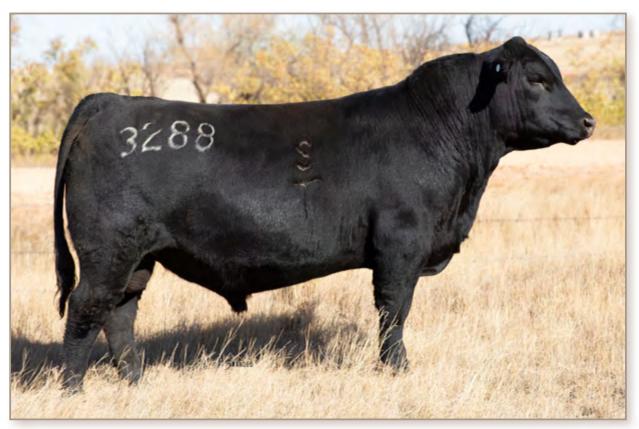

### BEST PACKER 3136

8 BD:04/08/23 Reg #: 21051885 #Feltons Meat Packer 62 #Connealy Packer 547 21AR Packer 4313 Bestrelle of Conanga 539 #O C C Great Plains 943G 21AR Estrada 9032 #21AR Estrada 7196 Rito 707 of Ideal 3407 7075 #S A V Resource 1441 S A V Blackcap May 4136 Rosetta 074 of Best Angus Best Ft Peck 336 Rosetta 5172 of Best Angus Rosetta 8014 of Best Angus BW WWR YWR CE BW ww YW Milk 88 96 99 2.8 16 3 64 111

Nice Packer, Resource combo.

ROSETTA 8014 OF BEST ANGUS - Great Granddam of Lot 8

LOT 6 - Best Packer 3109

| A        | BEST PACKER 3145                         |                                           |               |                                               |                                                                  |                          |      |  |  |  |  |  |  |  |
|----------|------------------------------------------|-------------------------------------------|---------------|-----------------------------------------------|------------------------------------------------------------------|--------------------------|------|--|--|--|--|--|--|--|
| <b>7</b> | BD                                       | :04/10/23                                 |               | Reg #                                         | #: 210455                                                        | 63                       |      |  |  |  |  |  |  |  |
|          | Packer 4<br>21AR I<br>Mc Cu<br>ta 9041 o | Estrada 903<br>Imber Tribu<br>of Best Ang | 32<br>ute 702 | Besti<br>#O C<br>#21/<br>Mc C<br>#Las<br>#S A | C Great P<br>AR Estrada<br>Cumber Tre<br>sie 113 of<br>V 8180 Tr | nanga 539<br>Plains 943G | r    |  |  |  |  |  |  |  |
| BW       | WWR                                      | YWR                                       | CE            | BW                                            | WW                                                               | YW                       | Milk |  |  |  |  |  |  |  |
| 84       | 102                                      | 100                                       | 8             | 1.7                                           | 63                                                               | 107                      | 19   |  |  |  |  |  |  |  |