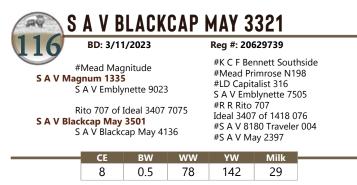

| - WA                                                                                                                                                | BES                         | T RAI                    | NFALL       | 309                                       |                                                                 |                                          |      |  |  |  |
|-----------------------------------------------------------------------------------------------------------------------------------------------------|-----------------------------|--------------------------|-------------|-------------------------------------------|-----------------------------------------------------------------|------------------------------------------|------|--|--|--|
| BD:03/17/23         Reg #: 20859897           #Coleman Charlo 0256         #O C C Paxton 730P           Bohi Abigale 6014         Bohi Abigale 6014 |                             |                          |             |                                           |                                                                 |                                          |      |  |  |  |
|                                                                                                                                                     | S A V<br>Angus<br>e 8008 of | Blackcap N<br>Alliance V | Vinchester9 | #S A<br>#S A<br>75 #N B<br>Colei<br>S R A | V 8180 Tr<br>V May 23<br>Sar Emulati<br>man Donn<br>Alliance 90 | aveler 004<br>97<br>on EXT<br>a 386<br>4 |      |  |  |  |
| BW                                                                                                                                                  | WWR                         | YWR                      | CE          | BW                                        | e 6199 of<br>WW                                                 | Mc Cumber                                | Milk |  |  |  |
| 94                                                                                                                                                  | 95                          | 96                       | 3           | 2.4                                       | 51                                                              | 97                                       | 23   |  |  |  |