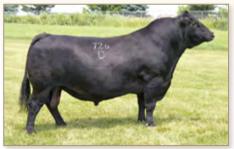

| BW | WWR | YWR | CE | BW  | ww | YW  | Milk |
|----|-----|-----|----|-----|----|-----|------|
| 95 | 101 | 103 | -1 | 3.8 | 58 | 103 | 27   |

Dam has been one of our top cows. His maternal sisters are some of the best cows in the herd. We have had excellent luck with Basin Payweight 1682.

BEST PAYWEIGHT 1682 - Sire of Lot 1

ROSETTA 2101 AND HER 2019 HEIFER CALF • Dam and Maternal Sister of Lot 1, respectively

LOT 2 · Best LaJoya 345

| A      | BEST LAJOYA 345 |         |                                              |           |                                                                                                                          |                          |        |      |  |  |  |  |
|--------|-----------------|---------|----------------------------------------------|-----------|--------------------------------------------------------------------------------------------------------------------------|--------------------------|--------|------|--|--|--|--|
| $\sim$ | 2               | BD      | :03/26/23                                    |           | Reg #                                                                                                                    | : 210455                 | 55     |      |  |  |  |  |
|        | Mc Cu           | #Lassi  | Zodiac 65!<br><b>Joya 098</b><br>e 113 of M  | lc Cumber | O C C Umax 820U<br>O C C Dixie Erica 628W<br>#O C C Missing Link 830M<br>#Lassie 935 OF Mc Cumber<br>CAR Cedar Ridge 156 |                          |        |      |  |  |  |  |
| ľ      | Marie           | 1004 of | ickory 547<br><b>Best Angu</b><br>367 of Bes | IS        | CAR<br>#LAF                                                                                                              | Miss Marie<br>Alliance 6 | e 3157 |      |  |  |  |  |
| B\     | N               | WWR     | YWR                                          | CE        | BW                                                                                                                       | ww                       | YW     | Milk |  |  |  |  |
| 5      | 6               | 102     | 103                                          | 16        | -3.1                                                                                                                     | 55                       | 93     | 22   |  |  |  |  |