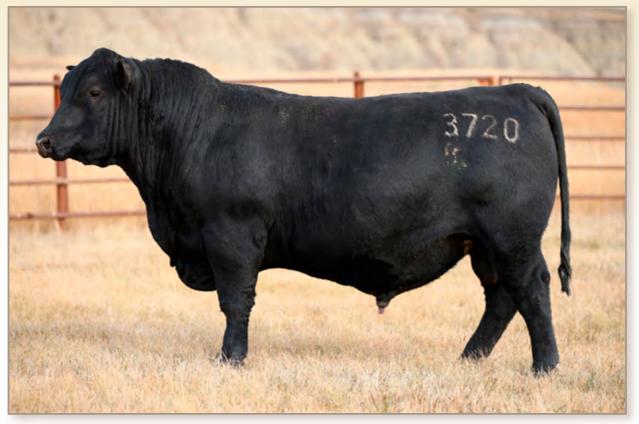

SR LADY BLUE 585 • Maternal Sister to Lots 26-29

TEHAMA BLACKCAP REVOLUTION - Sire of Lots 26-29

LOT 30 - S R Epitome 3720

We are proud of the herds our customers are developing with Strommen Ranch, Talkington Angus and Best Angus genetics and that is why we strive to help our customers capture additional value for their females through the Badlands Angus Alliance, where our collective customers have marketed more than 2,500 bred females since 2018. Many of those heifers have commanded a \$200 to \$500 per head premium over other bred heifer sales in the region!

The Badlands Angus Alliance continues to be the premier sale in Western North Dakota for source and genetic verified Angus replacement females. It demonstrates the strong demand we've helped build for genetically sourced cattle of maternal pedigree.