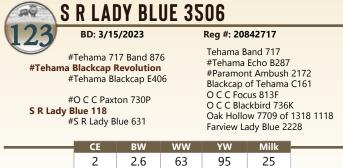

### **S R REVOLUTION 3516**

BD:03/19/23

#Tehama 717 Band 876 **#Tehama Blackcap Revolution** #Tehama Blackcap E406

#O C C Paxton 730P S R Lady Blue 118 #S R Lady Blue 631 Tehama Band 717 #Tehama Echo B287 #Paramont Ambush 2172 Blackcap of Tehama C161 O C C Focus 813F O C C Blackbird 736K Oak Hollow 7709 of 1318 1118 Farview Lady Blue 2228

Reg #: 20842709

| BW | WWR | YWR | CE | BW  | ww | YW | Milk |
|----|-----|-----|----|-----|----|----|------|
| 99 | ET  | ET  | 2  | 2.6 | 63 | 95 | 25   |

Dam's WR 5/115. Pathfinder Granddam WR 7/106. Here's the first of four flush brothers by Pathfinder sire, Blackcap Revolution. Their productive dam by OCC Paxton has 66 progeny recorded at AAA. Buy in confidence as these brothers will move your program forward for maternal production.

Cooper graduated from Flasher Public High School in May.

SR LADY BLUE 118 - Dam of Lots 26-29

OCC PAXTON 730P - Maternal Grandsire of Lots 26-29

Flush BROTHERS - LOTS 26-29

LOT 27 · S R Revolution 3154

| A                                                                                                                                                                | S R I | REVOL    | UTIO  | ION 3154        |                        |        |    |      |  |
|------------------------------------------------------------------------------------------------------------------------------------------------------------------|-------|----------|-------|-----------------|------------------------|--------|----|------|--|
| 2.7                                                                                                                                                              | BD:   | 03/23/23 |       | Reg #: 20842707 |                        |        |    |      |  |
|                                                                                                                                                                  | BW    | WWR      | YWR   | CE              | BW                     | WW     | YW | Milk |  |
|                                                                                                                                                                  | 99    | ET       | ET    | 2               | 2.6                    | 63     | 95 | 25   |  |
| -                                                                                                                                                                | S R I | REVOL    | UTIO  | N 33            | 531                    |        |    |      |  |
| 28                                                                                                                                                               | BD:   | 03/21/23 |       | R               | eg #: 20               | 842710 | )  |      |  |
|                                                                                                                                                                  | BW    | WWR      | YWR   | CE              | BW                     | ww     | YW | Milk |  |
|                                                                                                                                                                  | 88    | ET       | ET    | 2               | 2.6                    | 63     | 95 | 25   |  |
| 29                                                                                                                                                               |       | REVO     | LUTIO | -               | <b>534</b><br>Reg #: 2 | 084973 | 8  |      |  |
| #Tehama 717 Band 876Tehama Band 717#Tehama Blackcap Revolution<br>#Tehama Blackcap E406#Tehama Echo B287<br>#Paramont Ambush 2172<br>Blackcap of Tehama C161<br> |       |          |       |                 |                        |        |    |      |  |
| BW                                                                                                                                                               | WWR   | YWR      | CE    | B۱              | N                      | ww     | YW | Milk |  |
| 98                                                                                                                                                               | ET    | ET       | 2     | 2.              | 6                      | 63     | 95 | 25   |  |

Dam's WR 5/115. Pathfinder Granddam WR 7/106. Here's a group of flush brothers by Pathfinder sire, Blackcap Revolution. Their productive dam by OCC Paxton has 66 progeny recorded at AAA. Buy in confidence as these brothers will move your program forward for maternal production.