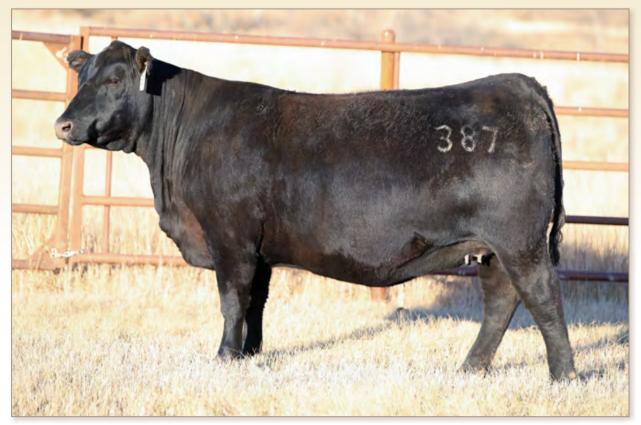

**Recommended for use on heifers or cows.** This trio of Rainmaker 4404 sons out of the Pathfinder dam, Miss Wix 3110, would be a nice group of brothers to add functional traits that commercial cattleman need for profitability: fertility, good feet, udder quality, fleshing ability, mothering ability and production. Donor Dam has a progeny WR 9/107 with a 366-day calving interval. She scores a 10 on udder and disposition. Pathfinder Granddam has a progeny WR 4/104 with a 367-day calving interval.

LOT 32 - S R Rainmaker 3129

LOT 33 - S R Rainmaker 3533

SRMISSWIX 680 · Maternal sister to Lots 32, 33 and 34

Left: This fall Clint received a special visit from U.S. Navy SEAL Captain Nick (second from right) and good buddy Hunter Barreth (far right). During the visit, Nick, Hunter and Clint talked about S.E.A.L. training, Angus cattle, 4-H lamb projects, grasshoppers, rodeos and ranching. We ended the afternoon in front of our freshly painted Certified Angus Beef<sup>®</sup> brand logo. Soldiers, cowboys and Angus beef. Pretty hard to top an afternoon like that!

LOT 35 - S R Rainmaker 3118

| 1 | AQ | SRI                                        | S R RAINMAKER 3118     |                                       |                                                                                                                |                                                   |    |      |  |  |
|---|----|--------------------------------------------|------------------------|---------------------------------------|----------------------------------------------------------------------------------------------------------------|---------------------------------------------------|----|------|--|--|
|   | 35 | BD                                         | :03/15/23              | Reg #                                 | Reg #: 20848178                                                                                                |                                                   |    |      |  |  |
|   |    | n Rainma<br>Basin .<br>#Teha<br>lova Pride | loy 1036<br>ma Blackca | #Bas<br>#Bas<br>Basir<br>#Teh<br>#O C | in Rainmai<br>in Erica 75<br>in Payweig<br>n Joy 566T<br>nama 717 E<br>nama Black<br>C C Paxton<br>Clova Pride | 20 BV<br>Jht 107S<br>Band 876<br>cap E406<br>730P |    |      |  |  |
|   | BW | WWR                                        | YWR                    | CE                                    | BW                                                                                                             | ww                                                | YW | Milk |  |  |
|   | 93 | 89                                         | 85                     | 1                                     | 2.8                                                                                                            | 52                                                | 85 | 27   |  |  |

One of our favorite bulls in this offering. He had a slow start, but this bull has become one of the best bulls in the pen. His mother is one of our favorite Revolution daughters and scores a 9 on udder and an 8 on disposition with a 366-day calving interval. She has settled to her AI service every year. Pathfinder Granddam has a progeny WR of 8/105