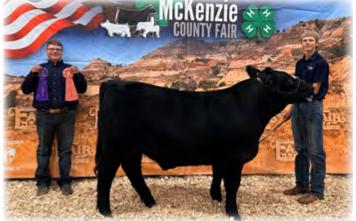

Real good Western son out of one of our donors. He is extremely docile as well.

 BW
 WWR
 YWR
 CE
 BW

 90
 106
 102
 3
 2.9

Sitz Everelda Entense 3738

Nice Western calf out of an Everelda Entense.

LOT 16 - Best Western 3113