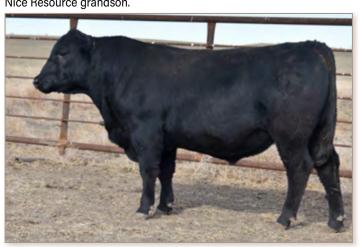

Dam is one of our larger framed cows. I would expect him to sire a little more frame and performance.

LOT 22 - Best Box Cross 383

| A         | BES                                     | T RES                                                                       | OURCI                                          | E 3139                                                                                                                                                                                                                      | 9         |    |    |  |  |  |
|-----------|-----------------------------------------|-----------------------------------------------------------------------------|------------------------------------------------|-----------------------------------------------------------------------------------------------------------------------------------------------------------------------------------------------------------------------------|-----------|----|----|--|--|--|
| 24        | BD                                      | :04/09/23                                                                   |                                                | Reg #                                                                                                                                                                                                                       | : 2104556 | 51 |    |  |  |  |
|           | Resource<br>#Rose<br>Best B<br>Blackbir | / Resource<br>060<br>tta 144 of 1<br>ox Cross 2<br>d Blossom<br>bird Blosso | S A V<br>#S A<br>#Ros<br>#LAR<br>#Mai<br>#Sinc | Rito 707 of Ideal 3407 7075<br>S A V Blackcap May 4136<br>#S A V 8180 Traveler 004<br>#Rosetta 8004 of Best Angus<br>#LAR Alliance 64L<br>#Marie 8005 of Best Angus<br>#Sinclair Fortunate Son<br>A C Blackbird Blossom 533 |           |    |    |  |  |  |
| BW        | BW WWR YWR CE BW WW YW Milk             |                                                                             |                                                |                                                                                                                                                                                                                             |           |    |    |  |  |  |
| 88        | 95                                      | 96                                                                          | 3                                              | 2.7                                                                                                                                                                                                                         | 51        | 94 | 32 |  |  |  |
| Nice Reso | ource ar                                | andson.                                                                     |                                                |                                                                                                                                                                                                                             |           |    |    |  |  |  |