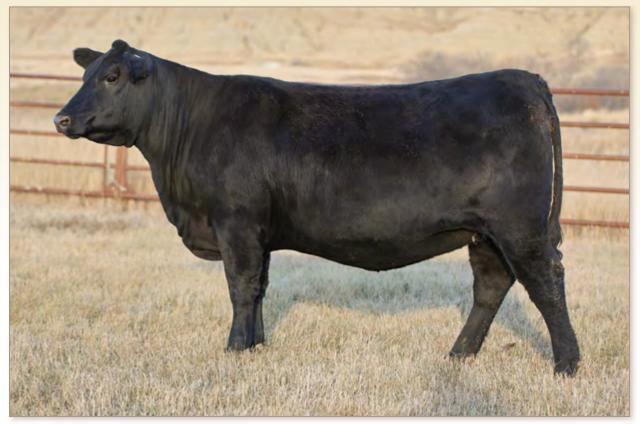

Dam's WR 5/115. Pathfinder Granddam WR 7/106. Here's a group of flush brothers by Pathfinder sire, Blackcap Revolution. Their productive dam by OCC Paxton has 66 progeny recorded at AAA. Buy in confidence as these brothers will move your program forward for maternal production.