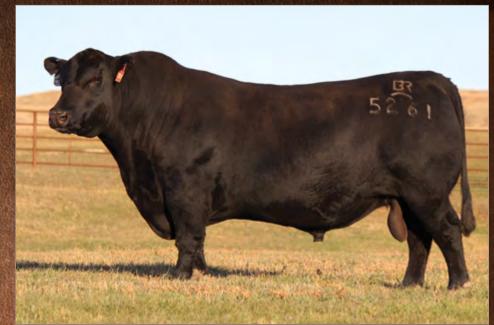

More frame and growth in this son of Glory Days.

| S R TORQUE 320                                                                |                                                                                               |
|-------------------------------------------------------------------------------|-----------------------------------------------------------------------------------------------|
| 38 BD:03/07/23                                                                | Reg #: 20842677                                                                               |
| #S A V 004 Density 4336<br><b>#Bruin Torque 5261</b><br>Falcon Blackbird 6071 | #S A V 8180 Traveler 004<br>S A V May 7238<br>#Connealy Dateline<br>#Vermilion Blackbird 5044 |
| S A V Rainfall 6846<br><b>S R Polly 0154</b><br>S R Polly 837                 | #Coleman Charlo 0256<br>S A V Blackcap May 4136<br>#Koupal Advance 28<br>S R Polly 687        |
|                                                                               | BW WW VW Milk                                                                                 |