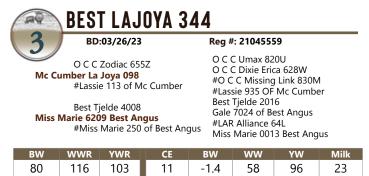

BEST PAYWEIGHT 1682 - Sire of Lot 1

ROSETTA 2101 AND HER 2019 HEIFER CALF • Dam and Maternal Sister of Lot 1, respectively

LOT 2 · Best LaJoya 345

| A      | BEST LAJOYA 345 |         |                                              |           |                                                                                                                          |                          |        |      |  |  |  |  |
|--------|-----------------|---------|----------------------------------------------|-----------|--------------------------------------------------------------------------------------------------------------------------|--------------------------|--------|------|--|--|--|--|
| $\sim$ | 2               | BD      | :03/26/23                                    |           | Reg #                                                                                                                    | : 210455                 | 55     |      |  |  |  |  |
|        | Mc Cu           | #Lassi  | Zodiac 65!<br><b>Joya 098</b><br>e 113 of M  | lc Cumber | O C C Umax 820U<br>O C C Dixie Erica 628W<br>#O C C Missing Link 830M<br>#Lassie 935 OF Mc Cumber<br>CAR Cedar Ridge 156 |                          |        |      |  |  |  |  |
| ľ      | Marie           | 1004 of | ickory 547<br><b>Best Angu</b><br>367 of Bes | IS        | CAR<br>#LAF                                                                                                              | Miss Marie<br>Alliance 6 | e 3157 |      |  |  |  |  |
| B\     | N               | WWR     | YWR                                          | CE        | BW                                                                                                                       | ww                       | YW     | Milk |  |  |  |  |
| 5      | 6               | 102     | 103                                          | 16        | -3.1                                                                                                                     | 55                       | 93     | 22   |  |  |  |  |

Sleep all night heifer bull. He is out of one of our top cow families. He is heavy made and demonstrated above average performance.

MC CUMBER LA JOYA 099 - Sire of Lots 2-3

Here is a larger framed La Joya that should work on heifers.