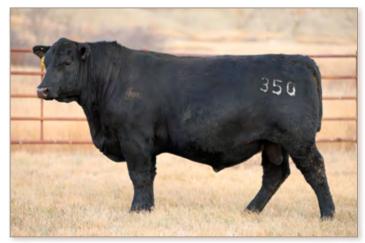

This Torque son is the last son of our Betty 3210 female. She has a progeny WR 9/101 with a 371-day calving interval. Scores an 8.5 on udder and 7 on disposition. His Dam settled to her AI service 8/9 years and his very productive Granddam was part of our donor pen and stuck to her AI service every year.