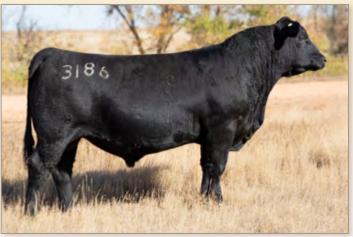

| - WA                                                                                                                                                | BES                         | T RAI                    | NFALL       | 309                                       |                                                                 |                                          |      |  |  |  |
|-----------------------------------------------------------------------------------------------------------------------------------------------------|-----------------------------|--------------------------|-------------|-------------------------------------------|-----------------------------------------------------------------|------------------------------------------|------|--|--|--|
| BD:03/17/23         Reg #: 20859897           #Coleman Charlo 0256         #O C C Paxton 730P           Bohi Abigale 6014         Bohi Abigale 6014 |                             |                          |             |                                           |                                                                 |                                          |      |  |  |  |
|                                                                                                                                                     | S A V<br>Angus<br>e 8008 of | Blackcap N<br>Alliance V | Vinchester9 | #S A<br>#S A<br>75 #N B<br>Colei<br>S R A | V 8180 Tr<br>V May 23<br>Sar Emulati<br>man Donn<br>Alliance 90 | aveler 004<br>97<br>on EXT<br>a 386<br>4 |      |  |  |  |
| BW                                                                                                                                                  | WWR                         | YWR                      | CE          | BW                                        | e 6199 of<br>WW                                                 | Mc Cumber                                | Milk |  |  |  |
| 94                                                                                                                                                  | 95                          | 96                       | 3           | 2.4                                       | 51                                                              | 97                                       | 23   |  |  |  |

Dam is a Winchester daughter our of 104V.

LASSIE 104 OF CIRCLE V · MATERNAL GRANDDAM OF LOT 4

| LOT 5 - Best Packer 3135 BEST PACKER 3135                                                                                                                                                                                               |     |     |    |     |    |     |      |  |  |  |  |
|-----------------------------------------------------------------------------------------------------------------------------------------------------------------------------------------------------------------------------------------|-----|-----|----|-----|----|-----|------|--|--|--|--|
| 5 BD:04/07/23 Reg #: 21069103                                                                                                                                                                                                           |     |     |    |     |    |     |      |  |  |  |  |
| #Connealy Packer 547#Feltons Meat Packer 6221AR Packer 4313Bestrelle of Conanga 53921AR Estrada 9032#O C C Great Plains 943G#21AR Estrada 7196Mc Cumber Tremendous 2008                                                                 |     |     |    |     |    |     |      |  |  |  |  |
| Mc Cumber Tribute 702       Mc Cumber Tribute 702       Mc Cumber Tribute 702         Rosetta 0302 of Best Angus       #Lassie 113 of Mc Cumber Best Fortunate 6050         Rosetta 8108 of Best Angus       Rosetta 3011 of Best Angus |     |     |    |     |    |     |      |  |  |  |  |
| BW                                                                                                                                                                                                                                      | WWR | YWR | CE | BW  | ww | YW  | Milk |  |  |  |  |
| 75                                                                                                                                                                                                                                      | 103 | 110 | 9  | 0.4 | 68 | 118 | 21   |  |  |  |  |