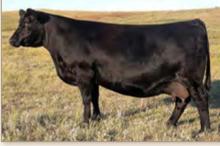

Dam is a Winchester daughter our of 104V.

LASSIE 104 OF CIRCLE V · MATERNAL GRANDDAM OF LOT 4

| LOT 5 - Best Packer 3135 BEST PACKER 3135                                                                                                                                                                                               |     |     |    |     |    |     |      |  |  |  |  |
|-----------------------------------------------------------------------------------------------------------------------------------------------------------------------------------------------------------------------------------------|-----|-----|----|-----|----|-----|------|--|--|--|--|
| 5 BD:04/07/23 Reg #: 21069103                                                                                                                                                                                                           |     |     |    |     |    |     |      |  |  |  |  |
| #Connealy Packer 547#Feltons Meat Packer 6221AR Packer 4313Bestrelle of Conanga 53921AR Estrada 9032#O C C Great Plains 943G#21AR Estrada 7196Mc Cumber Tremendous 2008                                                                 |     |     |    |     |    |     |      |  |  |  |  |
| Mc Cumber Tribute 702       Mc Cumber Tribute 702       Mc Cumber Tribute 702         Rosetta 0302 of Best Angus       #Lassie 113 of Mc Cumber Best Fortunate 6050         Rosetta 8108 of Best Angus       Rosetta 3011 of Best Angus |     |     |    |     |    |     |      |  |  |  |  |
| BW                                                                                                                                                                                                                                      | WWR | YWR | CE | BW  | ww | YW  | Milk |  |  |  |  |
| 75                                                                                                                                                                                                                                      | 103 | 110 | 9  | 0.4 | 68 | 118 | 21   |  |  |  |  |