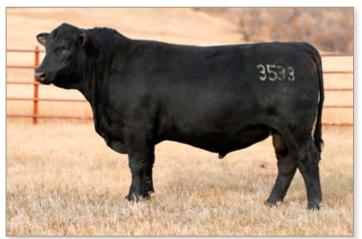

LOT 35 - S R Rainmaker 3118

| 1 | AQ | SRI                                        | S R RAINMAKER 3118     |                                       |                                                                                                                |                                                   |    |      |  |  |
|---|----|--------------------------------------------|------------------------|---------------------------------------|----------------------------------------------------------------------------------------------------------------|---------------------------------------------------|----|------|--|--|
|   | 35 | BD                                         | :03/15/23              | Reg #                                 | Reg #: 20848178                                                                                                |                                                   |    |      |  |  |
|   |    | n Rainma<br>Basin .<br>#Teha<br>lova Pride | loy 1036<br>ma Blackca | #Bas<br>#Bas<br>Basir<br>#Teh<br>#O C | in Rainmai<br>in Erica 75<br>in Payweig<br>n Joy 566T<br>nama 717 E<br>nama Black<br>C C Paxton<br>Clova Pride | 20 BV<br>Jht 107S<br>Band 876<br>cap E406<br>730P |    |      |  |  |
|   | BW | WWR                                        | YWR                    | CE                                    | BW                                                                                                             | ww                                                | YW | Milk |  |  |
|   | 93 | 89                                         | 85                     | 1                                     | 2.8                                                                                                            | 52                                                | 85 | 27   |  |  |

One of our favorite bulls in this offering. He had a slow start, but this bull has become one of the best bulls in the pen. His mother is one of our favorite Revolution daughters and scores a 9 on udder and an 8 on disposition with a 366-day calving interval. She has settled to her AI service every year. Pathfinder Granddam has a progeny WR of 8/105