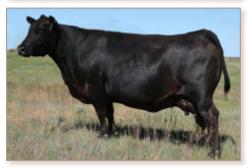

| - WA                                                                                                                                                | BES                         | T RAI                    | NFALL       | 309                                       |                                                                 |                                          |      |  |  |  |
|-----------------------------------------------------------------------------------------------------------------------------------------------------|-----------------------------|--------------------------|-------------|-------------------------------------------|-----------------------------------------------------------------|------------------------------------------|------|--|--|--|
| BD:03/17/23         Reg #: 20859897           #Coleman Charlo 0256         #O C C Paxton 730P           Bohi Abigale 6014         Bohi Abigale 6014 |                             |                          |             |                                           |                                                                 |                                          |      |  |  |  |
|                                                                                                                                                     | S A V<br>Angus<br>e 8008 of | Blackcap N<br>Alliance V | Vinchester9 | #S A<br>#S A<br>75 #N B<br>Colei<br>S R A | V 8180 Tr<br>V May 23<br>Sar Emulati<br>man Donn<br>Alliance 90 | aveler 004<br>97<br>on EXT<br>a 386<br>4 |      |  |  |  |
| BW                                                                                                                                                  | WWR                         | YWR                      | CE          | BW                                        | e 6199 of<br>WW                                                 | Mc Cumber                                | Milk |  |  |  |
| 94                                                                                                                                                  | 95                          | 96                       | 3           | 2.4                                       | 51                                                              | 97                                       | 23   |  |  |  |

Dam is a Winchester daughter our of 104V.

LASSIE 104 OF CIRCLE V · MATERNAL GRANDDAM OF LOT 4

| LOT 5 - Best Packer 3135 BEST PACKER 3135                                                                                                                                                                                               |     |     |    |     |    |     |      |  |  |  |  |
|-----------------------------------------------------------------------------------------------------------------------------------------------------------------------------------------------------------------------------------------|-----|-----|----|-----|----|-----|------|--|--|--|--|
| 5 BD:04/07/23 Reg #: 21069103                                                                                                                                                                                                           |     |     |    |     |    |     |      |  |  |  |  |
| #Connealy Packer 547#Feltons Meat Packer 6221AR Packer 4313Bestrelle of Conanga 53921AR Estrada 9032#O C C Great Plains 943G#21AR Estrada 7196Mc Cumber Tremendous 2008                                                                 |     |     |    |     |    |     |      |  |  |  |  |
| Mc Cumber Tribute 702       Mc Cumber Tribute 702       Mc Cumber Tribute 702         Rosetta 0302 of Best Angus       #Lassie 113 of Mc Cumber Best Fortunate 6050         Rosetta 8108 of Best Angus       Rosetta 3011 of Best Angus |     |     |    |     |    |     |      |  |  |  |  |
| BW                                                                                                                                                                                                                                      | WWR | YWR | CE | BW  | ww | YW  | Milk |  |  |  |  |
| 75                                                                                                                                                                                                                                      | 103 | 110 | 9  | 0.4 | 68 | 118 | 21   |  |  |  |  |