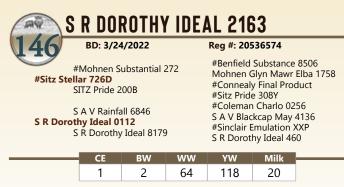

SR CLOVA PRIDE 315 - Maternal Granddam of Lot 35

SR DOROTHY IDEAL 6112 • Maternal Granddam of Lot 36

LOT 37 · S R Torque 3210

77

103

103

| 1 | A  | SR.                                       | TORQI                      | JE 32' | 10                                             |                         |                                                    |      |
|---|----|-------------------------------------------|----------------------------|--------|------------------------------------------------|-------------------------|----------------------------------------------------|------|
|   | 37 | BD                                        | :04/24/23                  |        | Reg #                                          | : 2084270               | 03                                                 |      |
|   |    | n Torque<br>Falcon<br>#O C (<br>etty 3210 | ı Blackbird<br>C Great Pla | 6071   | S A V<br>#Cor<br>#Ver<br>#N B<br>Dixie<br>#Pap | / May 723<br>nnealy Dat | eline<br>ckbird 5044<br>on EXT<br>H 1019<br>I 9805 | Ļ    |
|   | BW | WWR                                       | YWR                        | CE     | BW                                             | ww                      | YW                                                 | Milk |
|   | 85 | 109                                       | 100                        | 6      | 1.7                                            | 55                      | 99                                                 | 24   |