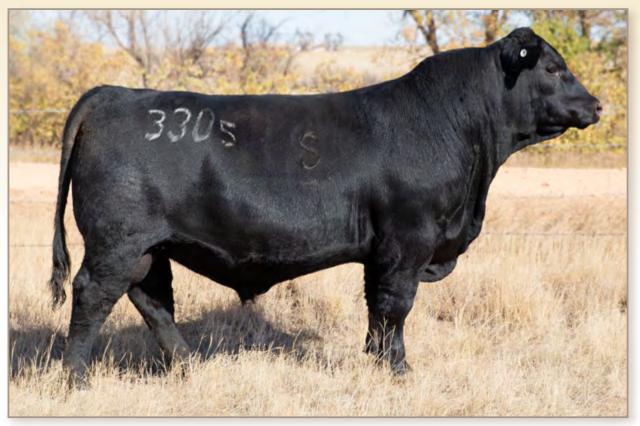

| - WA                                                                                                                                                | BES                         | T RAI                    | NFALL       | 309                                       |                                                                 |                                          |      |  |  |  |
|-----------------------------------------------------------------------------------------------------------------------------------------------------|-----------------------------|--------------------------|-------------|-------------------------------------------|-----------------------------------------------------------------|------------------------------------------|------|--|--|--|
| BD:03/17/23         Reg #: 20859897           #Coleman Charlo 0256         #O C C Paxton 730P           Bohi Abigale 6014         Bohi Abigale 6014 |                             |                          |             |                                           |                                                                 |                                          |      |  |  |  |
|                                                                                                                                                     | S A V<br>Angus<br>e 8008 of | Blackcap N<br>Alliance V | Vinchester9 | #S A<br>#S A<br>75 #N B<br>Colei<br>S R A | V 8180 Tr<br>V May 23<br>Sar Emulati<br>man Donn<br>Alliance 90 | aveler 004<br>97<br>on EXT<br>a 386<br>4 |      |  |  |  |
| BW                                                                                                                                                  | WWR                         | YWR                      | CE          | BW                                        | e 6199 of<br>WW                                                 | Mc Cumber                                | Milk |  |  |  |
| 94                                                                                                                                                  | 95                          | 96                       | 3           | 2.4                                       | 51                                                              | 97                                       | 23   |  |  |  |

Dam is a Winchester daughter our of 104V.

LASSIE 104 OF CIRCLE V · MATERNAL GRANDDAM OF LOT 4

| LOT 5 - Best Packer 3135 BEST PACKER 3135                                                                                                                                                                                               |     |     |    |     |    |     |      |  |  |  |  |
|-----------------------------------------------------------------------------------------------------------------------------------------------------------------------------------------------------------------------------------------|-----|-----|----|-----|----|-----|------|--|--|--|--|
| 5 BD:04/07/23 Reg #: 21069103                                                                                                                                                                                                           |     |     |    |     |    |     |      |  |  |  |  |
| #Connealy Packer 547#Feltons Meat Packer 6221AR Packer 4313Bestrelle of Conanga 53921AR Estrada 9032#O C C Great Plains 943G#21AR Estrada 7196Mc Cumber Tremendous 2008                                                                 |     |     |    |     |    |     |      |  |  |  |  |
| Mc Cumber Tribute 702       Mc Cumber Tribute 702       Mc Cumber Tribute 702         Rosetta 0302 of Best Angus       #Lassie 113 of Mc Cumber Best Fortunate 6050         Rosetta 8108 of Best Angus       Rosetta 3011 of Best Angus |     |     |    |     |    |     |      |  |  |  |  |
| BW                                                                                                                                                                                                                                      | WWR | YWR | CE | BW  | ww | YW  | Milk |  |  |  |  |
| 75                                                                                                                                                                                                                                      | 103 | 110 | 9  | 0.4 | 68 | 118 | 21   |  |  |  |  |