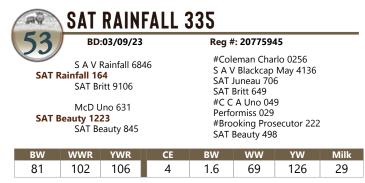

| - WA                                                                                                                                                | BES                         | T RAI                    | NFALL       | 309                                       |                                                                 |                                          |      |  |  |  |
|-----------------------------------------------------------------------------------------------------------------------------------------------------|-----------------------------|--------------------------|-------------|-------------------------------------------|-----------------------------------------------------------------|------------------------------------------|------|--|--|--|
| BD:03/17/23         Reg #: 20859897           #Coleman Charlo 0256         #O C C Paxton 730P           Bohi Abigale 6014         Bohi Abigale 6014 |                             |                          |             |                                           |                                                                 |                                          |      |  |  |  |
|                                                                                                                                                     | S A V<br>Angus<br>e 8008 of | Blackcap N<br>Alliance V | Vinchester9 | #S A<br>#S A<br>75 #N B<br>Colei<br>S R A | V 8180 Tr<br>V May 23<br>Sar Emulati<br>man Donn<br>Alliance 90 | aveler 004<br>97<br>on EXT<br>a 386<br>4 |      |  |  |  |
| BW                                                                                                                                                  | WWR                         | YWR                      | CE          | BW                                        | e 6199 of<br>WW                                                 | Mc Cumber                                | Milk |  |  |  |
| 94                                                                                                                                                  | 95                          | 96                       | 3           | 2.4                                       | 51                                                              | 97                                       | 23   |  |  |  |

Dam is a Winchester daughter our of 104V.

LASSIE 104 OF CIRCLE V · MATERNAL GRANDDAM OF LOT 4

| LOT 5 - Best Packer 3135 BEST PACKER 3135                                                                                                                                                                                               |     |     |    |     |    |     |      |  |  |  |  |
|-----------------------------------------------------------------------------------------------------------------------------------------------------------------------------------------------------------------------------------------|-----|-----|----|-----|----|-----|------|--|--|--|--|
| 5 BD:04/07/23 Reg #: 21069103                                                                                                                                                                                                           |     |     |    |     |    |     |      |  |  |  |  |
| #Connealy Packer 547#Feltons Meat Packer 6221AR Packer 4313Bestrelle of Conanga 53921AR Estrada 9032#O C C Great Plains 943G#21AR Estrada 7196Mc Cumber Tremendous 2008                                                                 |     |     |    |     |    |     |      |  |  |  |  |
| Mc Cumber Tribute 702       Mc Cumber Tribute 702       Mc Cumber Tribute 702         Rosetta 0302 of Best Angus       #Lassie 113 of Mc Cumber Best Fortunate 6050         Rosetta 8108 of Best Angus       Rosetta 3011 of Best Angus |     |     |    |     |    |     |      |  |  |  |  |
| BW                                                                                                                                                                                                                                      | WWR | YWR | CE | BW  | ww | YW  | Milk |  |  |  |  |
| 75                                                                                                                                                                                                                                      | 103 | 110 | 9  | 0.4 | 68 | 118 | 21   |  |  |  |  |