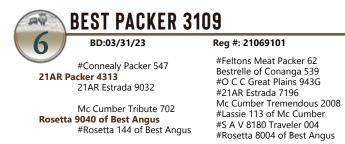

### BEST PACKER 3136

8 BD:04/08/23 Reg #: 21051885 #Feltons Meat Packer 62 #Connealy Packer 547 21AR Packer 4313 Bestrelle of Conanga 539 #O C C Great Plains 943G 21AR Estrada 9032 #21AR Estrada 7196 Rito 707 of Ideal 3407 7075 #S A V Resource 1441 S A V Blackcap May 4136 Rosetta 074 of Best Angus Best Ft Peck 336 Rosetta 5172 of Best Angus Rosetta 8014 of Best Angus BW WWR YWR CE BW ww YW Milk 88 96 99 2.8 16 3 64 111

Nice Packer, Resource combo.

ROSETTA 8014 OF BEST ANGUS - Great Granddam of Lot 8

LOT 6 - Best Packer 3109

| A        | BEST PACKER 3145                         |                                           |               |                                               |                                                                  |                          |      |  |  |  |  |  |  |  |
|----------|------------------------------------------|-------------------------------------------|---------------|-----------------------------------------------|------------------------------------------------------------------|--------------------------|------|--|--|--|--|--|--|--|
| <b>7</b> | BD                                       | :04/10/23                                 |               | Reg #                                         | #: 210455                                                        | 63                       |      |  |  |  |  |  |  |  |
|          | Packer 4<br>21AR I<br>Mc Cu<br>ta 9041 o | Estrada 903<br>Imber Tribu<br>of Best Ang | 32<br>ute 702 | Besti<br>#O C<br>#21/<br>Mc C<br>#Las<br>#S A | C Great P<br>AR Estrada<br>Cumber Tre<br>sie 113 of<br>V 8180 Tr | nanga 539<br>Plains 943G | r    |  |  |  |  |  |  |  |
| BW       | WWR                                      | YWR                                       | CE            | BW                                            | WW                                                               | YW                       | Milk |  |  |  |  |  |  |  |
| 84       | 102                                      | 100                                       | 8             | 1.7                                           | 63                                                               | 107                      | 19   |  |  |  |  |  |  |  |