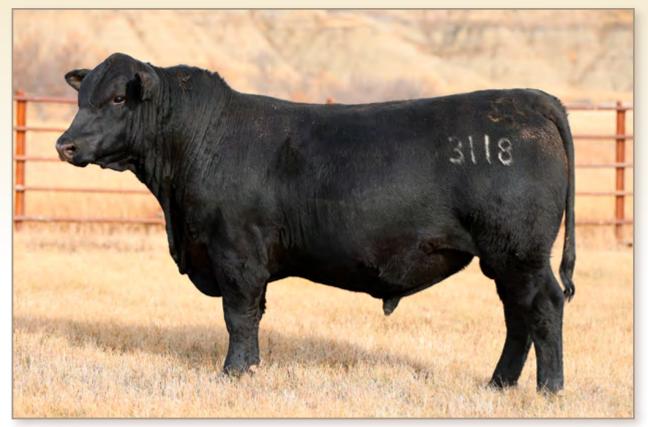

LOT 35 - S R Rainmaker 3118

| 1 | AQ | SRI                                        | S R RAINMAKER 3118     |                                       |                                                                                                                |                                                   |    |      |  |  |
|---|----|--------------------------------------------|------------------------|---------------------------------------|----------------------------------------------------------------------------------------------------------------|---------------------------------------------------|----|------|--|--|
|   | 35 | BD                                         | :03/15/23              | Reg #                                 | Reg #: 20848178                                                                                                |                                                   |    |      |  |  |
|   |    | n Rainma<br>Basin .<br>#Teha<br>lova Pride | loy 1036<br>ma Blackca | #Bas<br>#Bas<br>Basir<br>#Teh<br>#O C | in Rainmai<br>in Erica 75<br>in Payweig<br>n Joy 566T<br>nama 717 E<br>nama Black<br>C C Paxton<br>Clova Pride | 20 BV<br>Jht 107S<br>Band 876<br>cap E406<br>730P |    |      |  |  |
|   | BW | WWR                                        | YWR                    | CE                                    | BW                                                                                                             | ww                                                | YW | Milk |  |  |
|   | 93 | 89                                         | 85                     | 1                                     | 2.8                                                                                                            | 52                                                | 85 | 27   |  |  |

One of our favorite bulls in this offering. He had a slow start, but this bull has become one of the best bulls in the pen. His mother is one of our favorite Revolution daughters and scores a 9 on udder and an 8 on disposition with a 366-day calving interval. She has settled to her AI service every year. Pathfinder Granddam has a progeny WR of 8/105