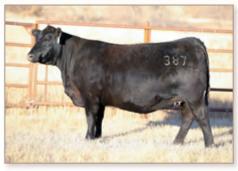

Packer son out of a beautiful Tribute daughter.

|      | BEST PACKER 3162 |                                          |    |               |                                                                                                       |     |      |  |  |  |  |  |  |
|------|------------------|------------------------------------------|----|---------------|-------------------------------------------------------------------------------------------------------|-----|------|--|--|--|--|--|--|
| 9    | BD               | :04/17/23                                |    | Reg #         | t: 2105188                                                                                            | 38  |      |  |  |  |  |  |  |
| 21/  | R Packer 4       | nealy Packe<br><b>313</b><br>Estrada 903 |    | Bestr<br>#O C | #Feltons Meat Packer 62<br>Bestrelle of Conanga 539<br>#O C C Great Plains 943G<br>#21AR Estrada 7196 |     |      |  |  |  |  |  |  |
| Ellu | na 0100 of       | umber Tribu<br>Best Angu<br>366 of Bes   | JS | #Las<br>#LAF  |                                                                                                       |     |      |  |  |  |  |  |  |
| BW   | WWR              | YWR                                      | CE | BW            | ww                                                                                                    | YW  | Milk |  |  |  |  |  |  |
| 88   | 95               | 118                                      | 3  | 3.4           | 73                                                                                                    | 136 | 18   |  |  |  |  |  |  |