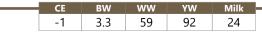

### **S R REVOLUTION 3516**

BD:03/19/23

#Tehama 717 Band 876 **#Tehama Blackcap Revolution** #Tehama Blackcap E406

#O C C Paxton 730P S R Lady Blue 118 #S R Lady Blue 631 Tehama Band 717 #Tehama Echo B287 #Paramont Ambush 2172 Blackcap of Tehama C161 O C C Focus 813F O C C Blackbird 736K Oak Hollow 7709 of 1318 1118 Farview Lady Blue 2228

Reg #: 20842709

| BW | WWR | YWR | CE | BW  | ww | YW | Milk |
|----|-----|-----|----|-----|----|----|------|
| 99 | ET  | ET  | 2  | 2.6 | 63 | 95 | 25   |

Dam's WR 5/115. Pathfinder Granddam WR 7/106. Here's the first of four flush brothers by Pathfinder sire, Blackcap Revolution. Their productive dam by OCC Paxton has 66 progeny recorded at AAA. Buy in confidence as these brothers will move your program forward for maternal production.