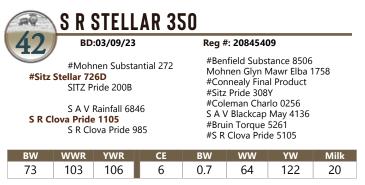

This Torque son is the last son of our Betty 3210 female. She has a progeny WR 9/101 with a 371-day calving interval. Scores an 8.5 on udder and 7 on disposition. His Dam settled to her AI service 8/9 years and his very productive Granddam was part of our donor pen and stuck to her AI service every year.