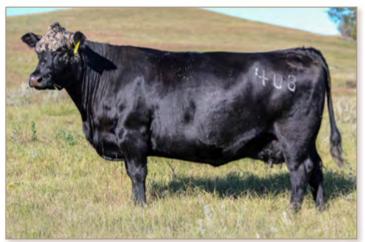

MISS MARIE 0013 BEST ANGUS - Great Granddam of Lot 3

LOT 4 - Best Rainfall 309

SAVRAINFALL 6846 - SIRE OF LOT 4

21AR PACKER 4313 - Sire of Lots 5-10

We purchased Packer when he was 7 years old. He was a great breeding bull and easy to have around. We wanted to add a little performance and muscle without sacrificing our maternal traits. His dam is the foundation donor at 21 Angus Ranch.

| - WA                                                                                                                                                | BES                         | T RAI                    | NFALL       | 309                                       |                                                                 |                                          |      |  |  |  |
|-----------------------------------------------------------------------------------------------------------------------------------------------------|-----------------------------|--------------------------|-------------|-------------------------------------------|-----------------------------------------------------------------|------------------------------------------|------|--|--|--|
| BD:03/17/23         Reg #: 20859897           #Coleman Charlo 0256         #O C C Paxton 730P           Bohi Abigale 6014         Bohi Abigale 6014 |                             |                          |             |                                           |                                                                 |                                          |      |  |  |  |
|                                                                                                                                                     | S A V<br>Angus<br>e 8008 of | Blackcap N<br>Alliance V | Vinchester9 | #S A<br>#S A<br>75 #N B<br>Colei<br>S R A | V 8180 Tr<br>V May 23<br>Sar Emulati<br>man Donn<br>Alliance 90 | aveler 004<br>97<br>on EXT<br>a 386<br>4 |      |  |  |  |
| BW                                                                                                                                                  | WWR                         | YWR                      | CE          | BW                                        | e 6199 of<br>WW                                                 | Mc Cumber                                | Milk |  |  |  |
| 94                                                                                                                                                  | 95                          | 96                       | 3           | 2.4                                       | 51                                                              | 97                                       | 23   |  |  |  |

Dam is a Winchester daughter our of 104V.

LASSIE 104 OF CIRCLE V · MATERNAL GRANDDAM OF LOT 4

| LOT 5 - Best Packer 3135 BEST PACKER 3135                                                                                                                                                                                               |     |     |    |     |    |     |      |  |  |  |  |
|-----------------------------------------------------------------------------------------------------------------------------------------------------------------------------------------------------------------------------------------|-----|-----|----|-----|----|-----|------|--|--|--|--|
| 5 BD:04/07/23 Reg #: 21069103                                                                                                                                                                                                           |     |     |    |     |    |     |      |  |  |  |  |
| #Connealy Packer 547#Feltons Meat Packer 6221AR Packer 4313Bestrelle of Conanga 53921AR Estrada 9032#O C C Great Plains 943G#21AR Estrada 7196Mc Cumber Tremendous 2008                                                                 |     |     |    |     |    |     |      |  |  |  |  |
| Mc Cumber Tribute 702       Mc Cumber Tribute 702       Mc Cumber Tribute 702         Rosetta 0302 of Best Angus       #Lassie 113 of Mc Cumber Best Fortunate 6050         Rosetta 8108 of Best Angus       Rosetta 3011 of Best Angus |     |     |    |     |    |     |      |  |  |  |  |
| BW                                                                                                                                                                                                                                      | WWR | YWR | CE | BW  | ww | YW  | Milk |  |  |  |  |
| 75                                                                                                                                                                                                                                      | 103 | 110 | 9  | 0.4 | 68 | 118 | 21   |  |  |  |  |