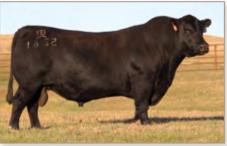

MISS MARIE 0013 BEST ANGUS - Great Granddam of Lot 3

LOT 4 - Best Rainfall 309

SAVRAINFALL 6846 - SIRE OF LOT 4

21AR PACKER 4313 - Sire of Lots 5-10

We purchased Packer when he was 7 years old. He was a great breeding bull and easy to have around. We wanted to add a little performance and muscle without sacrificing our maternal traits. His dam is the foundation donor at 21 Angus Ranch.