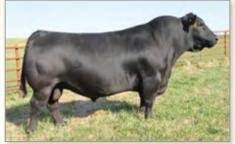

MISS MARIE 0013 BEST ANGUS - Great Granddam of Lot 3

LOT 4 - Best Rainfall 309

SAVRAINFALL 6846 - SIRE OF LOT 4

21AR PACKER 4313 - Sire of Lots 5-10

We purchased Packer when he was 7 years old. He was a great breeding bull and easy to have around. We wanted to add a little performance and muscle without sacrificing our maternal traits. His dam is the foundation donor at 21 Angus Ranch.