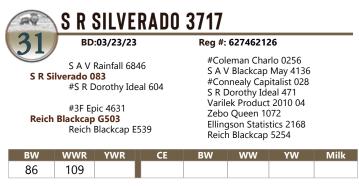

Commercial bull

|      | Ŧ                                  | TustBR               | OTHE | RS - L                                                                                                                                  | OTS 3   | 2-34   |     |      |  |  |  |  |  |
|------|------------------------------------|----------------------|------|-----------------------------------------------------------------------------------------------------------------------------------------|---------|--------|-----|------|--|--|--|--|--|
| A    | S R RAINMAKER 3129                 |                      |      |                                                                                                                                         |         |        |     |      |  |  |  |  |  |
| 32   | BD                                 | : 03/17/2            | 3    | Re                                                                                                                                      | g #: 20 | 848197 |     |      |  |  |  |  |  |
| Y    | BW                                 | WWR                  | YWR  | CE                                                                                                                                      | BW      | ww     | YW  | Milk |  |  |  |  |  |
|      | 85                                 | ET                   | ET   | 4                                                                                                                                       | 1.9     | 66     | 120 | 34   |  |  |  |  |  |
| - PR |                                    |                      | MAKE |                                                                                                                                         |         |        |     |      |  |  |  |  |  |
| 33   | /                                  | : 03/22/2            |      |                                                                                                                                         | -       | 848298 |     |      |  |  |  |  |  |
| U    | BW                                 | WWR                  | YWR  | CE                                                                                                                                      | BW      | ww     | YW  | Milk |  |  |  |  |  |
|      | 85                                 | ET                   | ET   | 5                                                                                                                                       | 1.8     | 57     | 106 | 34   |  |  |  |  |  |
| A    | SR                                 | RAINI                | MAKE | R 351                                                                                                                                   | 24      |        |     |      |  |  |  |  |  |
| 34   | BD                                 | :03/20/23            | 1    | Re                                                                                                                                      | g #: 20 | 848296 |     |      |  |  |  |  |  |
|      | i <b>n Rainma</b><br>Basin<br>#GDA | Joy 1036<br>R Game D |      | #Basin Rainmaker P175<br>#Basin Erica 7520 BV<br>#Basin Payweight 107S<br>Basin Joy 566T<br>#Boyd New Day 8005<br>#G D A R Miss Wix 474 |         |        |     |      |  |  |  |  |  |
|      |                                    | Wix 145 c            |      | S.R. Alliance 904                                                                                                                       |         |        |     |      |  |  |  |  |  |
| BW   | WWR                                | YWR                  | CE   | BW                                                                                                                                      | W       | W      | YW  | Milk |  |  |  |  |  |

**Recommended for use on heifers or cows.** This trio of Rainmaker 4404 sons out of the Pathfinder dam, Miss Wix 3110, would be a nice group of brothers to add functional traits that commercial cattleman need for profitability: fertility, good feet, udder quality, fleshing ability, mothering ability and production. Donor Dam has a progeny WR 9/107 with a 366-day calving interval. She scores a 10 on udder and disposition. Pathfinder Granddam has a progeny WR 4/104 with a 367-day calving interval.

LOT 32 - S R Rainmaker 3129

LOT 33 - S R Rainmaker 3533

SRMISSWIX 680 · Maternal sister to Lots 32, 33 and 34

Left: This fall Clint received a special visit from U.S. Navy SEAL Captain Nick (second from right) and good buddy Hunter Barreth (far right). During the visit, Nick, Hunter and Clint talked about S.E.A.L. training, Angus cattle, 4-H lamb projects, grasshoppers, rodeos and ranching. We ended the afternoon in front of our freshly painted Certified Angus Beef<sup>®</sup> brand logo. Soldiers, cowboys and Angus beef. Pretty hard to top an afternoon like that!