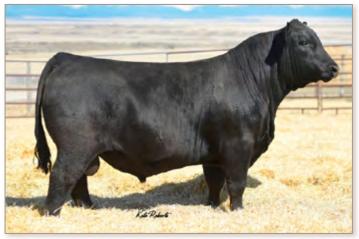

Profitable by design, Efficient by nature.

LOT 1 · Best Payweight 342

| -      | <b>BEST PAYWEIGH</b>                                               | T 342                                                                       |
|--------|--------------------------------------------------------------------|-----------------------------------------------------------------------------|
|        | BD:03/25/23                                                        | Reg #: 20859880                                                             |
| #Basir | #Basin Payweight 006S<br><b>Payweight 1682</b><br>21AR O Lass 7017 | #Vermilion Paywei<br>Basin Lucy 3829<br>#HARB Pendleton<br>2148 O Lass 5244 |

| BW | WWR | YWR | CE | BW  | ww | YW  | Milk |
|----|-----|-----|----|-----|----|-----|------|
| 95 | 101 | 103 | -1 | 3.8 | 58 | 103 | 27   |

Dam has been one of our top cows. His maternal sisters are some of the best cows in the herd. We have had excellent luck with Basin Payweight 1682.

BEST PAYWEIGHT 1682 - Sire of Lot 1

ROSETTA 2101 AND HER 2019 HEIFER CALF • Dam and Maternal Sister of Lot 1, respectively

LOT 2 · Best LaJoya 345

| A      | BEST LAJOYA 345 |         |                                              |           |                                                                                                                          |                          |        |      |  |  |  |  |
|--------|-----------------|---------|----------------------------------------------|-----------|--------------------------------------------------------------------------------------------------------------------------|--------------------------|--------|------|--|--|--|--|
| $\sim$ | 2               | BD      | :03/26/23                                    |           | Reg #                                                                                                                    | : 210455                 | 55     |      |  |  |  |  |
|        | Mc Cu           | #Lassi  | Zodiac 65!<br><b>Joya 098</b><br>e 113 of M  | lc Cumber | O C C Umax 820U<br>O C C Dixie Erica 628W<br>#O C C Missing Link 830M<br>#Lassie 935 OF Mc Cumber<br>CAR Cedar Ridge 156 |                          |        |      |  |  |  |  |
| ľ      | Marie           | 1004 of | ickory 547<br><b>Best Angu</b><br>367 of Bes | IS        | CAR<br>#LAF                                                                                                              | Miss Marie<br>Alliance 6 | e 3157 |      |  |  |  |  |
| B\     | N               | WWR     | YWR                                          | CE        | BW                                                                                                                       | ww                       | YW     | Milk |  |  |  |  |
| 5      | 6               | 102     | 103                                          | 16        | -3.1                                                                                                                     | 55                       | 93     | 22   |  |  |  |  |