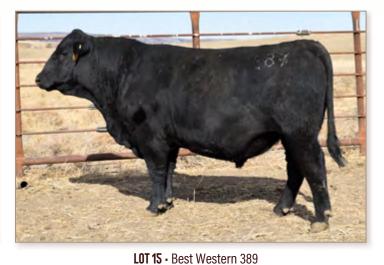

Rosetta 7011 of Best Angus

Best Western 1139

GALE 7024 OF BEST ANGUS - Granddam of Lot 15

| BEST WESTERN 389 |                                            |                                                                                       |                                                                                                                                                                                                                        |                 |    |    |      |  |  |  |  |
|------------------|--------------------------------------------|---------------------------------------------------------------------------------------|------------------------------------------------------------------------------------------------------------------------------------------------------------------------------------------------------------------------|-----------------|----|----|------|--|--|--|--|
| 15               | BD                                         | :03/28/23                                                                             | Reg #                                                                                                                                                                                                                  | Reg #: 21066061 |    |    |      |  |  |  |  |
|                  | Nestern 1<br>Rosett<br>Best K<br>3315 of B | Vinchester<br>1 <b>139</b><br>a 7011 of I<br>TH 269<br><b>est Angus</b><br>024 of Bes | Angus Alliance Winchester975<br>#Miss Marie 250 of Best Angus<br>#Sitz Rainmaker 11127<br>#Rosetta 144 of Best Angus<br>#CAR Duke 104<br>Gale 7024 of Best Angus<br>#S A V 8180 Traveler 004<br>#Gale 120 of Mc Cumber |                 |    |    |      |  |  |  |  |
| BW               | WWR                                        | YWR                                                                                   | CE                                                                                                                                                                                                                     | BW              | ww | YW | Milk |  |  |  |  |
| 90               | 100                                        | 100                                                                                   | 7                                                                                                                                                                                                                      | 1.6             | 54 | 97 | 24   |  |  |  |  |

Real good Western son out of one of our donors. He is extremely docile as well.

 BW
 WWR
 YWR
 CE
 BW

 90
 106
 102
 3
 2.9

Sitz Everelda Entense 3738

Nice Western calf out of an Everelda Entense.

LOT 16 - Best Western 3113