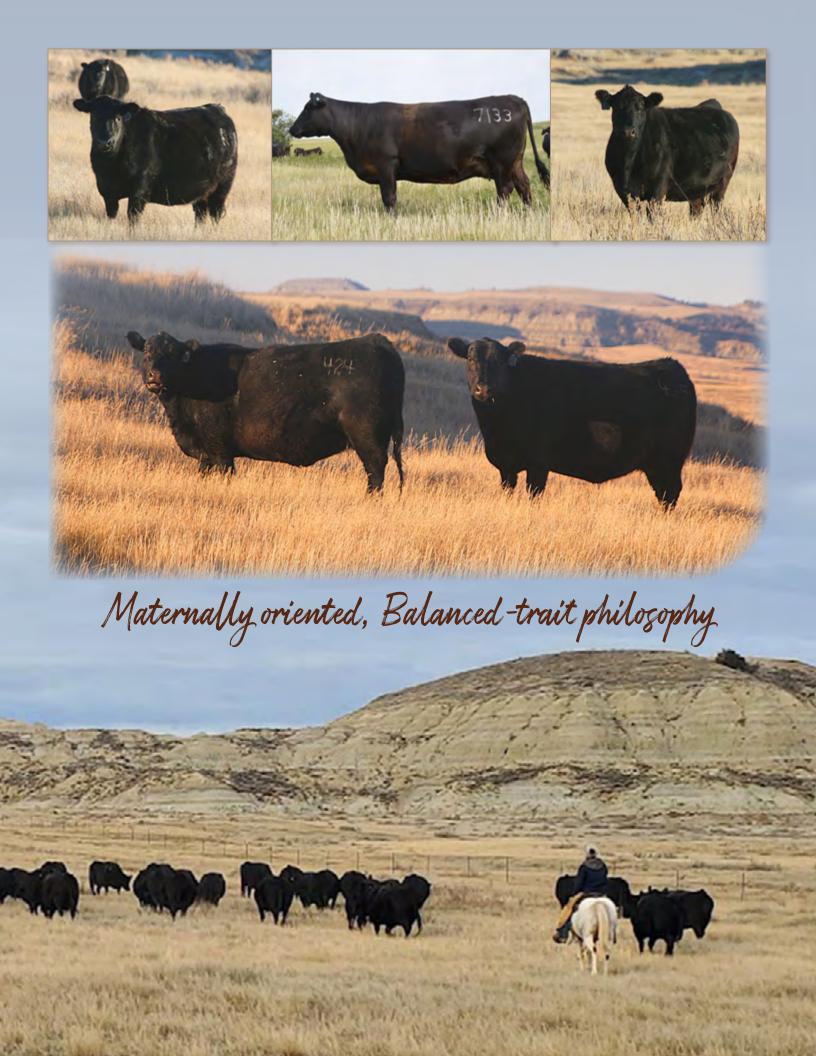

These bred females are the type and kind you can use to build a profitable, sustainable herd for generations. They are bred to be easy-fleshing cattle that are productive on minimal inputs, with enough emotional intelligence to be handled with minimal labor, and enough survival instinct to get out and forage, nurture their calves and bring in pounds at weaning.

Many of them are Al-bred to proven, calving-ease sires with a tight calving window, and have been ultrasounded for calving dates. This year's consignments offer a variety of calving start dates, including March, April and May. They are all source and genetic-verified and bred to known calving-ease genetics. A full ranch and production history on each consignment is included in the heifer listings.

The coming-2-year-old ANGUS bulls are thick, stout, rugged, fully guaranteed and will be ready for service in big country. They were retained specifically for this sale. We are excited to offer these bulls as it gives us a chance to see our genetics as they age and develop. These bulls have been slowly developed with soundness and longevity in mind, with an optimum gain, not an excessive gain. Our ultimate goal is to have the bulls range-ready, sound-footed and ready to go to work for you!

Strommens and Bests are offering a select group of registered bred heifers and cows, beginning on page 47.

Talkingtons, Bests, Strommens