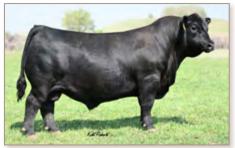

Good Packer son.

BEST KTH 8314 - Sire of Lots 11-13

Best KTH 8314 is an outcross for our heifer bull genetics. He was a standout calf for us in 2018. He excelled at weaning, yearling, and one of our top marbling scans. He comes from a strong cow family and he looked the part.