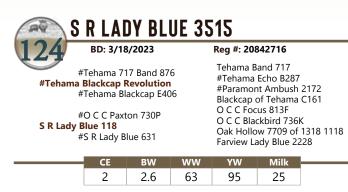

### **S R REVOLUTION 3516**

BD:03/19/23

#Tehama 717 Band 876 **#Tehama Blackcap Revolution** #Tehama Blackcap E406

#O C C Paxton 730P S R Lady Blue 118 #S R Lady Blue 631 Tehama Band 717 #Tehama Echo B287 #Paramont Ambush 2172 Blackcap of Tehama C161 O C C Focus 813F O C C Blackbird 736K Oak Hollow 7709 of 1318 1118 Farview Lady Blue 2228

Reg #: 20842709

| BW | WWR | YWR | CE | BW  | ww | YW | Milk |
|----|-----|-----|----|-----|----|----|------|
| 99 | ET  | ET  | 2  | 2.6 | 63 | 95 | 25   |

Dam's WR 5/115. Pathfinder Granddam WR 7/106. Here's the first of four flush brothers by Pathfinder sire, Blackcap Revolution. Their productive dam by OCC Paxton has 66 progeny recorded at AAA. Buy in confidence as these brothers will move your program forward for maternal production.

Cooper graduated from Flasher Public High School in May.

SR LADY BLUE 118 - Dam of Lots 26-29

OCC PAXTON 730P - Maternal Grandsire of Lots 26-29

Flush BROTHERS - LOTS 26-29

LOT 27 · S R Revolution 3154

| A                                                                                                                                                                | S R I | REVOL    | UTIO  | ION 3154        |                        |        |    |      |  |
|------------------------------------------------------------------------------------------------------------------------------------------------------------------|-------|----------|-------|-----------------|------------------------|--------|----|------|--|
| 2.7                                                                                                                                                              | BD:   | 03/23/23 |       | Reg #: 20842707 |                        |        |    |      |  |
|                                                                                                                                                                  | BW    | WWR      | YWR   | CE              | BW                     | WW     | YW | Milk |  |
|                                                                                                                                                                  | 99    | ET       | ET    | 2               | 2.6                    | 63     | 95 | 25   |  |
| -                                                                                                                                                                | S R I | REVOL    | UTIO  | N 33            | 531                    |        |    |      |  |
| 28                                                                                                                                                               | BD:   | 03/21/23 |       | R               | eg #: 20               | 842710 | )  |      |  |
|                                                                                                                                                                  | BW    | WWR      | YWR   | CE              | BW                     | ww     | YW | Milk |  |
|                                                                                                                                                                  | 88    | ET       | ET    | 2               | 2.6                    | 63     | 95 | 25   |  |
| 29                                                                                                                                                               |       | REVO     | LUTIO | -               | <b>534</b><br>Reg #: 2 | 084973 | 8  |      |  |
| #Tehama 717 Band 876Tehama Band 717#Tehama Blackcap Revolution<br>#Tehama Blackcap E406#Tehama Echo B287<br>#Paramont Ambush 2172<br>Blackcap of Tehama C161<br> |       |          |       |                 |                        |        |    |      |  |
| BW                                                                                                                                                               | WWR   | YWR      | CE    | B۱              | N                      | ww     | YW | Milk |  |
| 98                                                                                                                                                               | ET    | ET       | 2     | 2.              | 6                      | 63     | 95 | 25   |  |

Dam's WR 5/115. Pathfinder Granddam WR 7/106. Here's a group of flush brothers by Pathfinder sire, Blackcap Revolution. Their productive dam by OCC Paxton has 66 progeny recorded at AAA. Buy in confidence as these brothers will move your program forward for maternal production.