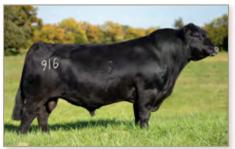

BEST PAYWEIGHT 1682 - Sire of Lot 1

ROSETTA 2101 AND HER 2019 HEIFER CALF • Dam and Maternal Sister of Lot 1, respectively

LOT 2 · Best LaJoya 345

| A      | BEST LAJOYA 345 |         |                                              |           |                                                                                                                          |                          |        |      |  |  |  |  |
|--------|-----------------|---------|----------------------------------------------|-----------|--------------------------------------------------------------------------------------------------------------------------|--------------------------|--------|------|--|--|--|--|
| $\sim$ | 2               | BD      | :03/26/23                                    |           | Reg #                                                                                                                    | : 210455                 | 55     |      |  |  |  |  |
|        | Mc Cu           | #Lassi  | Zodiac 65!<br><b>Joya 098</b><br>e 113 of M  | lc Cumber | O C C Umax 820U<br>O C C Dixie Erica 628W<br>#O C C Missing Link 830M<br>#Lassie 935 OF Mc Cumber<br>CAR Cedar Ridge 156 |                          |        |      |  |  |  |  |
| ľ      | Marie           | 1004 of | ickory 547<br><b>Best Angu</b><br>367 of Bes | IS        | CAR<br>#LAF                                                                                                              | Miss Marie<br>Alliance 6 | e 3157 |      |  |  |  |  |
| B\     | N               | WWR     | YWR                                          | CE        | BW                                                                                                                       | ww                       | YW     | Milk |  |  |  |  |
| 5      | 6               | 102     | 103                                          | 16        | -3.1                                                                                                                     | 55                       | 93     | 22   |  |  |  |  |