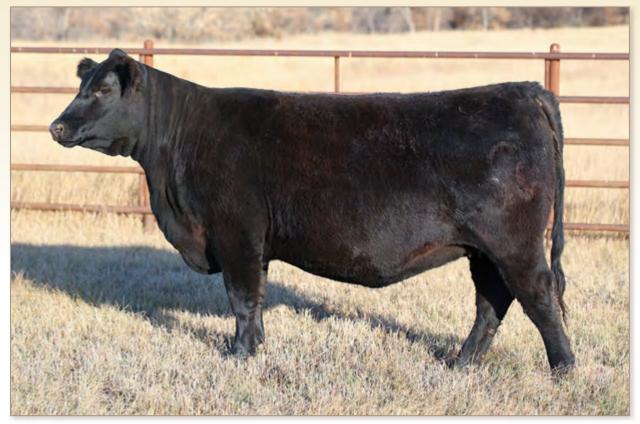

Cooper graduated from Flasher Public High School in May.

SR LADY BLUE 118 - Dam of Lots 26-29

OCC PAXTON 730P - Maternal Grandsire of Lots 26-29

Flush BROTHERS - LOTS 26-29

LOT 27 · S R Revolution 3154

| A                                                                                                                                                                | S R I | REVOL    | UTIO  | ION 3154        |                        |        |    |      |  |
|------------------------------------------------------------------------------------------------------------------------------------------------------------------|-------|----------|-------|-----------------|------------------------|--------|----|------|--|
| 2.7                                                                                                                                                              | BD:   | 03/23/23 |       | Reg #: 20842707 |                        |        |    |      |  |
|                                                                                                                                                                  | BW    | WWR      | YWR   | CE              | BW                     | WW     | YW | Milk |  |
|                                                                                                                                                                  | 99    | ET       | ET    | 2               | 2.6                    | 63     | 95 | 25   |  |
| -                                                                                                                                                                | S R I | REVOL    | UTIO  | N 33            | 531                    |        |    |      |  |
| 28                                                                                                                                                               | BD:   | 03/21/23 |       | R               | eg #: 20               | 842710 | )  |      |  |
|                                                                                                                                                                  | BW    | WWR      | YWR   | CE              | BW                     | ww     | YW | Milk |  |
|                                                                                                                                                                  | 88    | ET       | ET    | 2               | 2.6                    | 63     | 95 | 25   |  |
| 29                                                                                                                                                               |       | REVO     | LUTIO | -               | <b>534</b><br>Reg #: 2 | 084973 | 8  |      |  |
| #Tehama 717 Band 876Tehama Band 717#Tehama Blackcap Revolution<br>#Tehama Blackcap E406#Tehama Echo B287<br>#Paramont Ambush 2172<br>Blackcap of Tehama C161<br> |       |          |       |                 |                        |        |    |      |  |
| BW                                                                                                                                                               | WWR   | YWR      | CE    | B۱              | N                      | ww     | YW | Milk |  |
| 98                                                                                                                                                               | ET    | ET       | 2     | 2.              | 6                      | 63     | 95 | 25   |  |