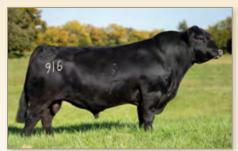

Good Packer son.

BEST KTH 8314 - Sire of Lots 11-13

Best KTH 8314 is an outcross for our heifer bull genetics. He was a standout calf for us in 2018. He excelled at weaning, yearling, and one of our top marbling scans. He comes from a strong cow family and he looked the part.

Rosetta 8004 of Best Angus

Rosetta 1100 of Best Angus

Rosetta 401 of Best Angus