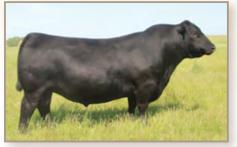

| - WA                                                                                                                                                | BES                         | T RAI                    | NFALL       | 309                                       |                                                                 |                                          |      |  |  |  |
|-----------------------------------------------------------------------------------------------------------------------------------------------------|-----------------------------|--------------------------|-------------|-------------------------------------------|-----------------------------------------------------------------|------------------------------------------|------|--|--|--|
| BD:03/17/23         Reg #: 20859897           #Coleman Charlo 0256         #O C C Paxton 730P           Bohi Abigale 6014         Bohi Abigale 6014 |                             |                          |             |                                           |                                                                 |                                          |      |  |  |  |
|                                                                                                                                                     | S A V<br>Angus<br>e 8008 of | Blackcap N<br>Alliance V | Vinchester9 | #S A<br>#S A<br>75 #N B<br>Colei<br>S R A | V 8180 Tr<br>V May 23<br>Sar Emulati<br>man Donn<br>Alliance 90 | aveler 004<br>97<br>on EXT<br>a 386<br>4 |      |  |  |  |
| BW                                                                                                                                                  | WWR                         | YWR                      | CE          | BW                                        | e 6199 of<br>WW                                                 | Mc Cumber                                | Milk |  |  |  |
| 94                                                                                                                                                  | 95                          | 96                       | 3           | 2.4                                       | 51                                                              | 97                                       | 23   |  |  |  |